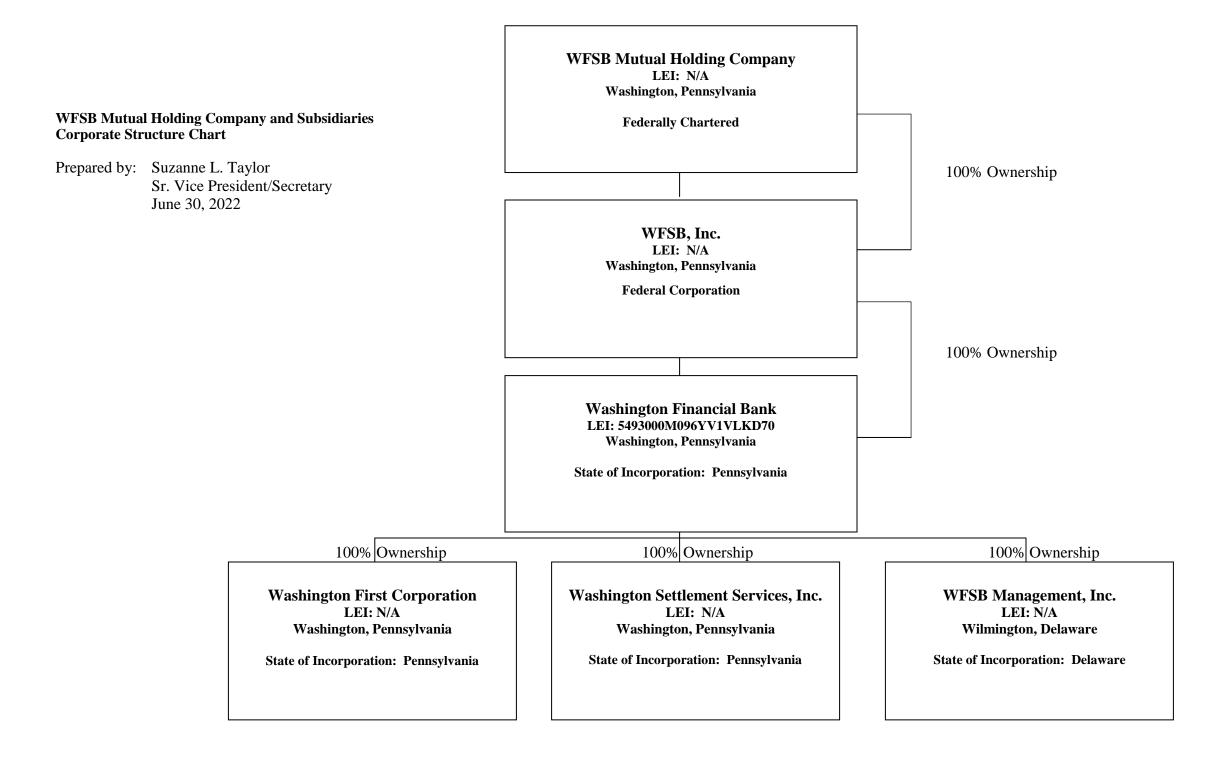

le of Subsidiary  | Holding Company              |                   | Legal Title of Subsidiar  | y Holding Company             |                   |
| (Mailing Address of the    | Subsidiary Holding Company)  | Street / P.O. Box | (Mailing Address of the   | Subsidiary Holding Company)   | Street / P.O. Box |
| 20                         |                              |                   |                           |                               |                   |
| City                       | State                        | Zip Code          | City                      | State                         | Zip Code          |
| Physical Location (if diff | erent from mailing address)  |                   | Physical Location (if dif | ferent from mailing address)  |                   |



Results: A list of branches for your depository institution: WASHINGTON FINANCIAL BANK (ID\_RSSD: 282075). This depository institution is held by WFSB MUTUAL HOLDING COMPANY (3831326) of WASHINGTON, PA. The data are as of 06/30/2022. Data reflects information that was received and processed through 07/06/2022.

#### **Reconciliation and Verification Steps**

1. In the **Data Action** column of each branch row, enter one or more of the actions specified below 2. If required, enter the date in the **Effective Date** column

#### **Actions**

OK: If the branch information is correct, enter 'OK' in the Data Action column. Change: If the branch information is incorrect or incomplete, revise the data, enter 'Change' in the Data Action column and the date when this information first became vali