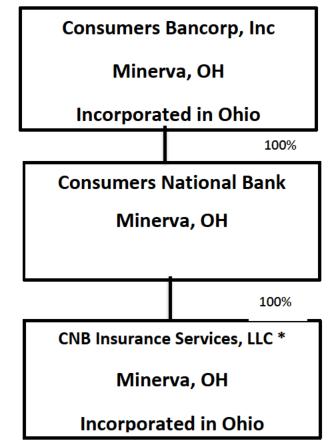

# **Consumers Bancorp, Inc**

Minerva, OH

For Year Ending June 30, 2022

\* Consumers National Bank is the Managing Member for CNB Insurance Services, LLC

\*\* LEI is N/A unless noted

Results: A list of branches for your depository institution: CONSUMERS NATIONAL BANK (ID\_RSSD: 477321). This depository institution is held by CONSUMERS BANCORP, INC. (2286228) of MINERVA, OH. The data are as of 66/30/2022. Data reflects information that was received and processed through 07/06/2022.