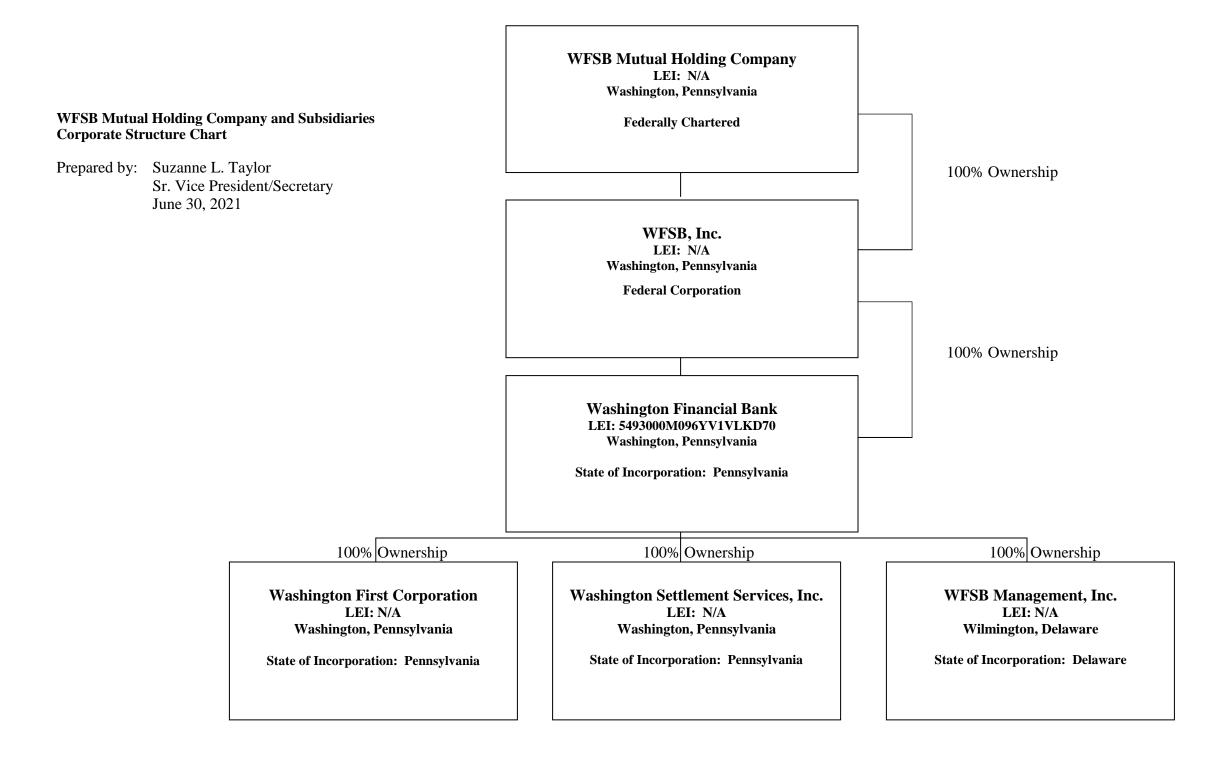

# For Use By Tiered Holding Companies

Top-tiered holding companies must list the names, mailing address, and physical locations of each of their subsidiary holding companies below.

| WFSB, Inc.                      |                           |                     | T                       |                                 |                   |
|---------------------------------|---------------------------|---------------------|-------------------------|---------------------------------|-------------------|
| Legal Title of Subsidiary H     | olding Company            |                     | Legal Title of Subsidia | ary Holding Company             |                   |
| 190 North Main St               | reet                      |                     |                         |                                 |                   |
| (Mailing Address of the Su      | bsidiary Holding Company  | ) Street / P.O. Box | (Mailing Address of th  | e Subsidiary Holding Company)   | Street / P.O. Box |
| Washington                      | PA                        | 15301               |                         |                                 |                   |
| City                            | State                     | Zip Code            | City                    | State                           | Zip Code          |
| 77 South Main Str               | eet, Washington, P        | A 15301             |                         |                                 |                   |
| Physical Location (if different |                           |                     | Physical Location (if d | lifferent from mailing address) |                   |
| Legal Title of Subsidiary H     | lolding Company           |                     | Legal Title of Subsidia | ary Holding Company             |                   |
|                                 |                           |                     |                         |                                 |                   |
| (Mailing Address of the Su      | ıbsidiary Holding Company | ) Street / P.O. Box | (Mailing Address of th  | e Subsidiary Holding Company)   | Street / P.O. Box |
| City                            | State                     | Zip Code            | City                    | State                           | Zip Code          |
| Physical Location (if differ    | ent from mailing address) |                     | Physical Location (if c | different from mailing address) | ·                 |
| Legal Title of Subsidiary F     | lolding Company           |                     | Legal Title of Subsidia | ary Holding Company             |                   |
| (Mailing Address of the Su      | ubsidiary Holding Company | ) Street / P.O. Box | (Mailing Address of th  | e Subsidiary Holding Company    | Street / P.O. Box |
| City                            | State                     | Zip Code            | City                    | State                           | Zip Code          |
| Physical Location (if differ    | ent from mailing address) |                     | Physical Location (if c | different from mailing address) |                   |
| Legal Title of Subsidiary F     | folding Company           |                     | Legal Title of Subsidia | ary Holding Company             |                   |
| (Mailing Address of the St      | ubsidiary Holding Company | ) Street / P.O. Box | (Mailing Address of th  | ne Subsidiary Holding Company   | Street / P.O. Box |
| City                            | State                     | Zip Code            | City                    | State                           | Zip Code          |
| Physical Location (if differ    | ent from mailing address) |                     | Physical Location (if o | different from mailing address) |                   |