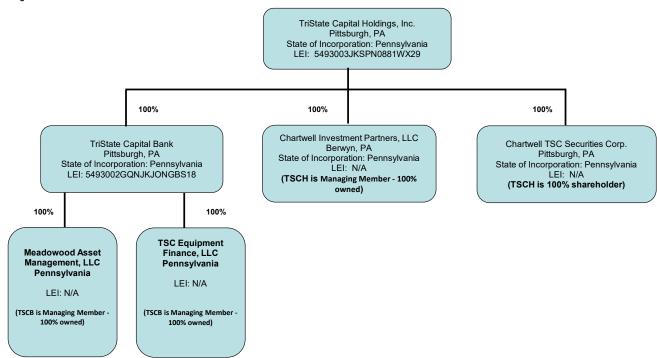

### 2a Organization Chart

Results: A list of branches for your depository institution TRISTATE CAPITAL BANK (ID\_RSSD\_3475083).

This depository institution is held by TRISTATE CAPITAL HOLDINGS, INC (3475074) of PITTSBURGH, PA.