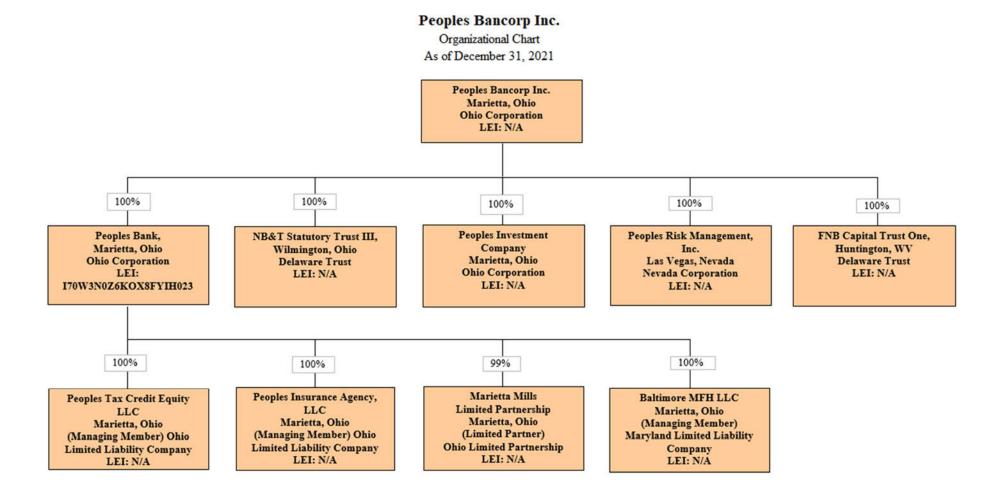

eparately ...NOTE: Information for which confidential treatment is being requested

must be provided separately and labeled

as "confidential."

Public reporting burden for this information collection is estimated to vary from 1.3 to 101 hours per response, with an average of 5.50 hours per response, including time to gather and maintain data in the required form and to review instructions and complete the information collection. Send comments regarding this burden estimate or any other aspect of this collection of information, including suggestions for reducing this burden to: Secretary, Board of Governors of the Federal Reserve System, 20th and C Streets, NW, Washington, DC 20551, and to the Office of Management and Budget, Paperwork Reduction Project (7100-0297), Washington, DC 20503.



Results: A list of branches for your depository institution: PEOPLES BANK (ID\_RSSD: 577128).

This depository institution is held by PEOPLES BANCORP INC. (1070578) of MARIETTA, OH.

The data are as of 12/31/2021. Data reflects information that was received and processed through 01/12/2022.

#### **Reconciliation and Verification Steps**

1. In the Data Action column of each branch row, enter one or more of the actions specified below

2. If required, enter the date in the Effective Date column

#### Actions

OK: If the branch information is correct, enter 'OK' in the Data Action column.

Change: If the branch information is incorrect or incomplete, revise the data, enter 'Change' in the Data Action column and the date when this information first became valid in the Effective Date column