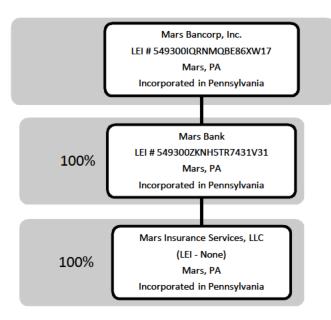

Date of Report (top-tier holding company's fiscal year-end):

December 31, 2021

Month / Day / Year

549300IQRNMQBE86XW17

Reporter's Legal Entity Identifier (LEI) (20-Character LEI Code)

Reporter's Name, Street, and Mailing Address

| Mars Bancorp, Ir         | nc.                         |          |
|--------------------------|-----------------------------|----------|
| Legal Title of Holding C | ompany                      |          |
| 145 Grand Aven           | ue, PO Box 927              |          |
| (Mailing Address of the  | Holding Company) Street / f | P.Q. Box |
| Mars                     | PA                          | 16046    |
| City                     | State                       | Zip Code |