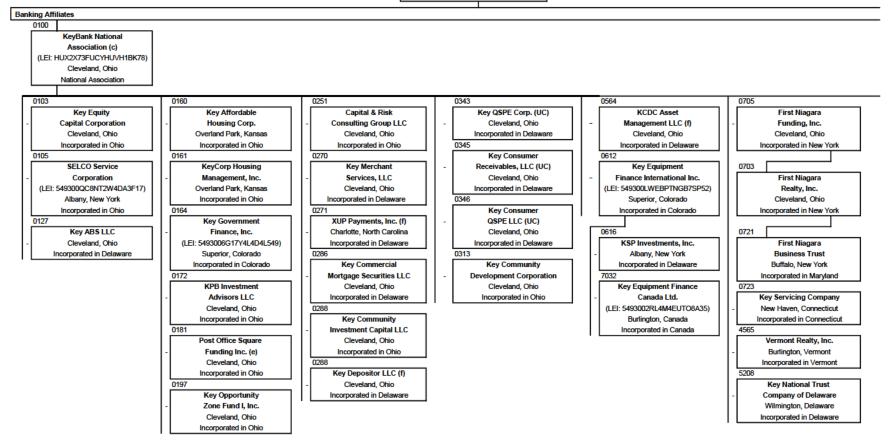

0301

Organization Chart as of December 31, 2021 Report Item 2: All companies are 100% owned unless otherwise indicated. All reportable LLC investments are managing member interests unless otherwise noted. KeyCorp
(LEI: RKPI3RZGV1V1FJTH5T61)
Cleveland, Ohio
Incorporated in Ohio

LEI = Legal Entity Identifier (N/A unless noted)

UC = Unconsolidated Subsidiary

Notes (a) through (f) are explained at bottom of page  ${\bf 5}$ 

Organization Chart as of December 31, 2021 Report Item 2: All companies are 100% owned unless otherwise indicated. All reportable LLC investments are managing member interests unless otherwise noted. 0301

KeyCorp

(LEI: RKPI3RZGV1V1FJTH5T61) Cleveland, Ohio Incorporated in Ohio

### Notes:

- (a) Combined holdings of this investment total more than 5%; therefore reportable for FR Y-6
- (b) Combined holdings of this investment total 25% or more; therefore reportable for FR Y-10
- (c) Depository institution
- (d) Broker-dealer subsidiary
- (e) Financial subsidiary
- (f) Operating subsidiary
- (UC) Unconsolidated subsidiary
- (LEI) Legal Entity Identifier included on chart where applicable
- (\*) Investment is reportable on the FR Y-6, but not on the FR Y-10 (> 5% but less than 25% ownership)
- (\*\*) Percentage of ownership of any class of securities