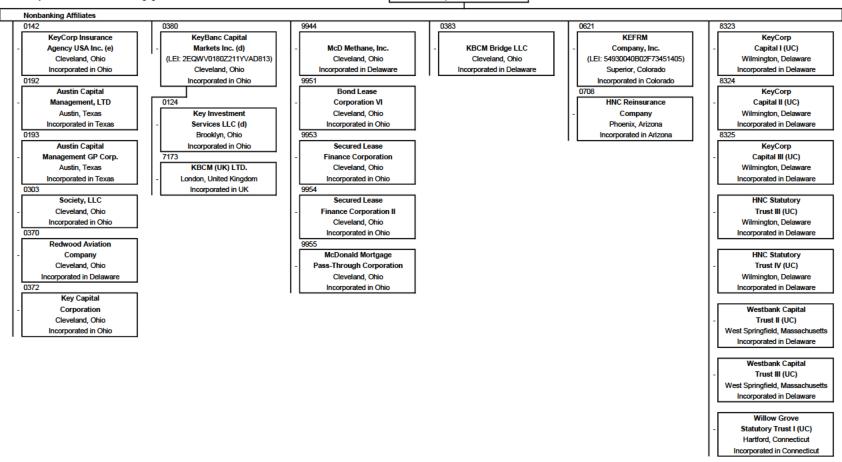

0301

Organization Chart as of December 31, 2021 Report Item 2: All companies are 100% owned unless otherwise indicated. All reportable LLC investments are managing member interests unless otherwise noted. KeyCorp
(LEI: RKPI3RZGV1V1FJTH5T61)
Cleveland, Ohio
Incorporated in Ohio

LEI = Legal Entity Identifier (N/A unless noted)

UC = Unconsolidated Subsidiary

Notes (a) through (f) are explained at bottom of page  ${\bf 5}$ 

Organization Chart as of December 31, 2021 Report Item 2: All companies are 100% owned unless otherwise indicated. All reportable LLC investments are managing member interests unless otherwise noted. 0301

KeyCorp

(LEI: RKPI3RZGV1V1FJTH5T61) Cleveland, Ohio Incorporated in Ohio

### Notes:

- (a) Combined holdings of this investment total more than 5%; therefore reportable for FR Y-6
- (b) Combined holdings of this investment total 25% or more; therefore reportable for FR Y-10
- (c) Depository institution
- (d) Broker-dealer subsidiary
- (e) Financial subsidiary
- (f) Operating subsidiary
- (UC) Unconsolidated subsidiary
- (LEI) Legal Entity Identifier included on chart where applicable
- (\*) Investment is reportable on the FR Y-6, but not on the FR Y-10 (> 5% but less than 25% ownership)
- (\*\*) Percentage of ownership of any class of securities