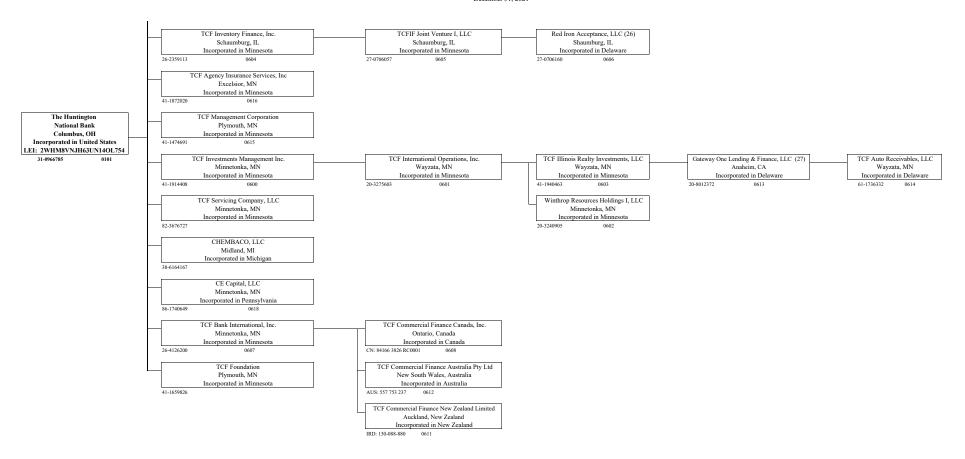

#### Organization Chart of Huntington Bancshares Incorporated

#### Organization Chart of Huntington Bancshares Incorporated

December 31, 2021

#### Footnotes

- (1) Trust preferred stock is 30% owned by Huntington Capital Financing OREO, Inc. and 70% owned by HBI
- (2) Delaware statutory trust where HBI owns 100% of voting securities
- (3) Trust preferred stock is 30% owned by Huntington Capital Financing OREO, Inc. and 70% owned by HBI
- (4) Reserved
- (5) Reserved
- (6) 607,799,487 43 common shares owned by Huntington Preferred Capital Holdings, Inc. and 7 common shares owned by HBI
- (7) Delaware statutory trust of which HNB I LLC is grantor and initial beneficiary
- (8) The Huntington Community Development Corporation has subsidiaries that are excluded from reporting on form FR Y-10 as public welfare investments and these subsidiaries are not shown on this chart The Legal Department should be contacted if information is needed about these subsidiaries
- (9) 98 5% owned by HPAL, LLC and 1 5% owned by HPCDS, Inc
- (10) Reserved
- (11) 11,130,000 common shares owned by Huntington Preferred Capital II, Inc., and 2,870,000 common shares owned by Huntington Preferred Capital Holdings, Inc.

Preferred shares: Class A -- 897 shares owned by Huntington Preferred Capital Holdings, Inc. and 103 shares owned

by present and former Huntington employees to meet 100 person test for being a REIT

Class B -- 30% owned by Huntington Preferred Capital II, Inc and 70% owned by HBI

Class C -- authorized but none currently issued; previously 100% owned by outside public shareholders but redeemed 12/31/1

Class D -- authorized but none currently issued

Class E -- 100% owned by Tower Hill Securities, Inc

- (12) Reserved
- (13) Reserved
- (14) Reserved
- (15) Huntington Municipal Securities, Inc owns 100% of Common Shares, which has 100% of voting interest Huntington Preferred Capital Holdings, Inc owns 100% of the Class A preferred stock, with no voting rights
- (16) Reserved
- (17) Reserved
- (18) 90 common shares owned by Huntington Preferred Capital Holdings, Inc., 164 common shares owned by HNB, 75,757 common share owned by Huntington Capital Financing Holdings I, Inc., 75,757 common shares owned by Huntington Capital Financing Holdings II, In Preferred shares: Class A -- 187 shares owned by present and former Huntington employees to meet 100 person test for being a REIT; 449 shares owned by Huntington Capital Financing Holdings I, Inc; 448 shares owned by Huntington Capital Financing Holdings II, Inc; 916 shares held by HPCI

#### Footnotes (Cont.)

- (31) 63 3% Owned by Huntington Municipal Funding I, Inc. and 36 7% owned by HCFFL, LLC
- (32) 100% Owned by 791, 801, AND 803 W Big Beaver Road, LLC
- (33) Huntington Preferred Capital Holdings Inc owns 100% of Common Shares, which has 100% of voting interest Huntington Preferred Capital Holdings, Inc owns 896 of the non-voting Class A preferred shares and individuals own 104 share
- (34) Reserved
- (35) Reserved
- @ Limited liability company the entity immediately prior on the organization chart is the managing member/general partner
- @@ Limited liability company the entity immediately prior on the organization chart is the non-managing member/limitedpartn
- X Partnership
- ++ Real estate investment trust (REIT) for tax purposes

Note: Unless otherwise indicated, where an entity is an LLC, the entity immediately prior on the organization chart is the managing member/partne

Note: LEI is N/A unless otherwise noted

Note: All subsidiaries are 100% owned unless otherwise indicated The jurisdiction in brackets is the jurisdiction of organizatio HBI = Huntington Bancshares Incorporated

HNB = The Huntington National Bank

Results A let of banches fo you depos to y nattut on IRUNTINGTON NATIONAL BANK, THE (ID\_RSSD 12311). The depository institution is held by HALINTHOSTON BANCSHARES INCORPORATED (1008203) of COLUMBUS, Oil The data a set of 1/201/2011. Description of the two sets was day to occessful though 01/12/2002.