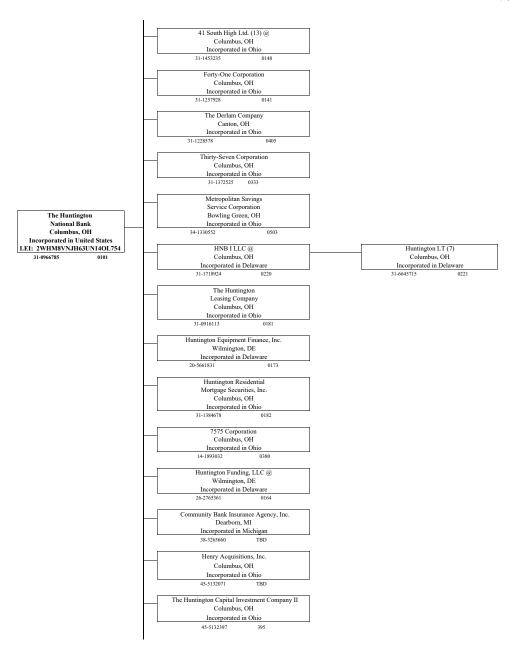

#### Organization Chart of Huntington Bancshares Incorporated

#### Organization Chart of Huntington Bancshares Incorporated

December 31, 2021

#### Footnotes

- (1) Trust preferred stock is 30% owned by Huntington Capital Financing OREO, Inc. and 70% owned by HBI
- (2) Delaware statutory trust where HBI owns 100% of voting securities
- (3) Trust preferred stock is 30% owned by Huntington Capital Financing OREO, Inc. and 70% owned by HBI
- (4) Reserved
- (5) Reserved
- (6) 607,799,487 43 common shares owned by Huntington Preferred Capital Holdings, Inc. and 7 common shares owned by HBI
- (7) Delaware statutory trust of which HNB I LLC is grantor and initial beneficiary
- (8) The Huntington Community Development Corporation has subsidiaries that are excluded from reporting on form FR Y-10 as public welfare investments and these subsidiaries are not shown on this chart The Legal Department should be contacted if information is needed about these subsidiaries
- (9) 98 5% owned by HPAL, LLC and 1 5% owned by HPCDS, Inc
- (10) Reserved
- (11) 11,130,000 common shares owned by Huntington Preferred Capital II, Inc., and 2,870,000 common shares owned by Huntington Preferred Capital Holdings, Inc.

Preferred shares: Class A -- 897 shares owned by Huntington Preferred Capital Holdings, Inc. and 103 shares owned

by present and former Huntington employees to meet 100 person test for being a REIT

Class B -- 30% owned by Huntington Preferred Capital II, Inc and 70% owned by HBI

Class C -- authorized but none currently issued; previously 100% owned by outside public shareholders but redeemed 12/31/1

Class D -- authorized but none currently issued

Class E -- 100% owned by Tower Hill Securities, Inc

- (12) Reserved
- (13) Reserved
- (14) Reserved
- (15) Huntington Municipal Securities, Inc owns 100% of Common Shares, which has 100% of voting interest Huntington Preferred Capital Holdings, Inc owns 100% of the Class A preferred stock, with no voting rights
- (16) Reserved
- (17) Reserved
- (18) 90 common shares owned by Huntington Preferred Capital Holdings, Inc., 164 common shares owned by HNB, 75,757 common share owned by Huntington Capital Financing Holdings I, Inc., 75,757 common shares owned by Huntington Capital Financing Holdings II, In Preferred shares: Class A -- 187 shares owned by present and former Huntington employees to meet 100 person test for being a REIT; 449 shares owned by Huntington Capital Financing Holdings I, Inc; 448 shares owned by Huntington Capital Financing Holdings II, Inc; 916 shares held by HPCI

#### Footnotes (Cont.)

- (31) 63 3% Owned by Huntington Municipal Funding I, Inc. and 36 7% owned by HCFFL, LLC
- (32) 100% Owned by 791, 801, AND 803 W Big Beaver Road, LLC
- (33) Huntington Preferred Capital Holdings Inc owns 100% of Common Shares, which has 100% of voting interest Huntington Preferred Capital Holdings, Inc owns 896 of the non-voting Class A preferred shares and individuals own 104 share
- (34) Reserved
- (35) Reserved
- @ Limited liability company the entity immediately prior on the organization chart is the managing member/general partner
- @@ Limited liability company the entity immediately prior on the organization chart is the non-managing member/limitedpartn
- X Partnership
- ++ Real estate investment trust (REIT) for tax purposes

Note: Unless otherwise indicated, where an entity is an LLC, the entity immediately prior on the organization chart is the managing member/partne

Note: LEI is N/A unless otherwise noted

Note: All subsidiaries are 100% owned unless otherwise indicated The jurisdiction in brackets is the jurisdiction of organizatio HBI = Huntington Bancshares Incorporated

HNB = The Huntington National Bank

Results A let of banches fo you depos to y nattut on IRUNTINGTON NATIONAL BANK, THE (ID\_RSSD 12311). The depository institution is held by HALINTHOSTON BANCSHARES INCORPORATED (1008203) of COLUMBUS, Oil The data a set of 1/201/2011. Description of the two sets was day to occessful though 01/12/2002.