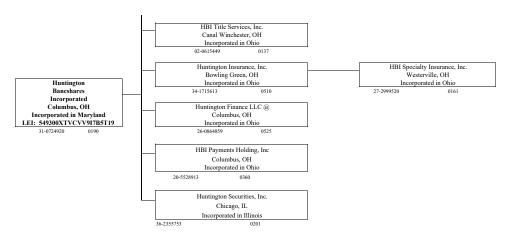

#### Organization Chart of Huntington Bancshares Incorporated

#### Organization Chart of Huntington Bancshares Incorporated

December 31, 2021

#### Footnotes

- (1) Trust preferred stock is 30% owned by Huntington Capital Financing OREO, Inc. and 70% owned by HBI
- (2) Delaware statutory trust where HBI owns 100% of voting securities
- (3) Trust preferred stock is 30% owned by Huntington Capital Financing OREO, Inc. and 70% owned by HBI
- (4) Reserved
- (5) Reserved
- (6) 607,799,487 43 common shares owned by Huntington Preferred Capital Holdings, Inc. and 7 common shares owned by HBI
- (7) Delaware statutory trust of which HNB I LLC is grantor and initial beneficiary
- (8) The Huntington Community Development Corporation has subsidiaries that are excluded from reporting on form FR Y-10 as public welfare investments and these subsidiaries are not shown on this chart The Legal Department should be contacted if information is needed about these subsidiaries
- (9) 98 5% owned by HPAL, LLC and 1 5% owned by HPCDS, Inc
- (10) Reserved
- (11) 11,130,000 common shares owned by Huntington Preferred Capital II, Inc., and 2,870,000 common shares owned by Huntington Preferred Capital Holdings, Inc.

Preferred shares: Class A -- 897 shares owned by Huntington Preferred Capital Holdings, Inc. and 103 shares owned

by present and former Huntington employees to meet 100 person test for being a REIT

Class B -- 30% owned by Huntington Preferred Capital II, Inc and 70% owned by HBI

Class C -- authorized but none currently issued; previously 100% owned by outside public shareholders but redeemed 12/31/1

Class D -- authorized but none currently issued

Class E -- 100% owned by Tower Hill Securities, Inc

- (12) Reserved
- (13) Reserved
- (14) Reserved
- (15) Huntington Municipal Securities, Inc owns 100% of Common Shares, which has 100% of voting interest Huntington Preferred Capital Holdings, Inc owns 100% of the Class A preferred stock, with no voting rights
- (16) Reserved
- (17) Reserved
- (18) 90 common shares owned by Huntington Preferred Capital Holdings, Inc., 164 common shares owned by HNB, 75,757 common share owned by Huntington Capital Financing Holdings I, Inc., 75,757 common shares owned by Huntington Capital Financing Holdings II, In Preferred shares: Class A -- 187 shares owned by present and former Huntington employees to meet 100 person test for being a REIT; 449 shares owned by Huntington Capital Financing Holdings I, Inc; 448 shares owned by Huntington Capital Financing Holdings II, Inc; 916 shares held by HPCI

Class B -- 60,971 56 shares owned by HPCH; 72 shares owned by HNB

Class C--authorized but none currently issued

Class D -- 1,172 20383 shares owned by HPCH and 343 969 shares owned by Huntington Municipal Fund I, Inc

Class E -- 100% owned by HNB

Class F-- 100% owned by MUFG (unaffiliated

Class G -- 100% owned by MUFG (unaffiliated

Class I -- 100% owned by MUFG (unaffiliated)

- (19) 95% owned by HPCDS, Inc. and 5% owned by Huntington Preferred Capital II, Inc.
- (20) Reserved
- (21) Reserved
- (22) Reserved
- (23) Reserved
- (24) Reserved
- (25) Deconsolidated for financial reporting upon implementation of FIN 46
- (26) 55% owned by TCFIF Joint Venture, LLC
- (27) 25% owned by TCF Illinois Realty Investments, LLC and 75% owned by The Huntington Banl
- (28) Reserved
- (29) Reserved
- (30) Reserved

#### Footnotes (Cont.)

- (31) 63 3% Owned by Huntington Municipal Funding I, Inc. and 36 7% owned by HCFFL, LLC
- (32) 100% Owned by 791, 801, AND 803 W Big Beaver Road, LLC
- (33) Huntington Preferred Capital Holdings Inc owns 100% of Common Shares, which has 100% of voting interest Huntington Preferred Capital Holdings, Inc owns 896 of the non-voting Class A preferred shares and individuals own 104 share
- (34) Reserved
- (35) Reserved
- @ Limited liability company the entity immediately prior on the organization chart is the managing member/general partner
- @@ Limited liability company the entity immediately prior on the organization chart is the non-managing member/limitedpartn
- X Partnership
- ++ Real estate investment trust (REIT) for tax purposes

Note: Unless otherwise indicated, where an entity is an LLC, the entity immediately prior on the organization chart is the managing member/partne

Note: LEI is N/A unless otherwise noted

Note: All subsidiaries are 100% owned unless otherwise indicated The jurisdiction in brackets is the jurisdiction of organizatio HBI = Huntington Bancshares Incorporated

HNB = The Huntington National Bank

Results A let of banches fo you depos to y nattut on IRUNTINGTON NATIONAL BANK, THE (ID\_RSSD 12311). The depository institution is held by HALINTHOSTON BANCSHARES INCORPORATED (1008203) of COLUMBUS, Oil The data a set of 1/201/2011. Description of the two sets was day to occessful though 01/12/2002.