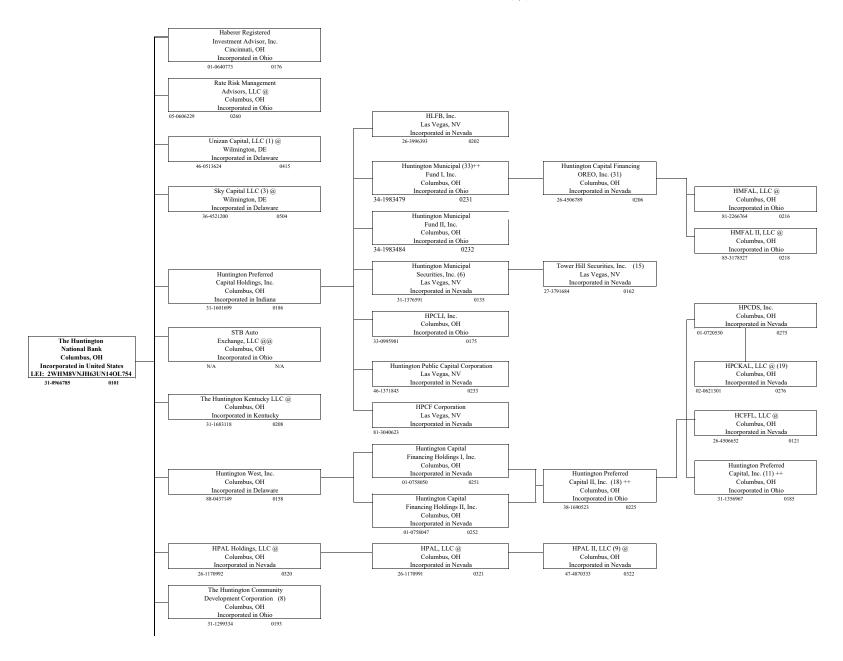

#### Organization Chart of Huntington Bancshares Incorporated

#### Organization Chart of Huntington Bancshares Incorporated

December 31, 2021

#### Footnotes

- (1) Trust preferred stock is 30% owned by Huntington Capital Financing OREO, Inc. and 70% owned by HBI
- (2) Delaware statutory trust where HBI owns 100% of voting securities
- (3) Trust preferred stock is 30% owned by Huntington Capital Financing OREO, Inc. and 70% owned by HBI
- (4) Reserved
- (5) Reserved
- (6) 607,799,487 43 common shares owned by Huntington Preferred Capital Holdings, Inc. and 7 common shares owned by HBI
- (7) Delaware statutory trust of which HNB I LLC is grantor and initial beneficiary
- (8) The Huntington Community Development Corporation has subsidiaries that are excluded from reporting on form FR Y-10 as public welfare investments and these subsidiaries are not shown on this chart The Legal Department should be contacted if information is needed about these subsidiaries
- (9) 98 5% owned by HPAL, LLC and 1 5% owned by HPCDS, Inc
- (10) Reserved
- (11) 11,130,000 common shares owned by Huntington Preferred Capital II, Inc., and 2,870,000 common shares owned by Huntington Preferred Capital Holdings, Inc.

Preferred shares: Class A -- 897 shares owned by Huntington Preferred Capital Holdings, Inc. and 103 shares owned

by present and former Huntington employees to meet 100 person test for being a REIT

Class B -- 30% owned by Huntington Preferred Capital II, Inc and 70% owned by HBI

Class C -- authorized but none currently issued; previously 100% owned by outside public shareholders but redeemed 12/31/1

Class D -- authorized but none currently issued

Class E -- 100% owned by Tower Hill Securities, Inc

- (12) Reserved
- (13) Reserved
- (14) Reserved
- (15) Huntington Municipal Securities, Inc owns 100% of Common Shares, which has 100% of voting interest Huntington Preferred Capital Holdings, Inc owns 100% of the Class A preferred stock, with no voting rights
- (16) Reserved
- (17) Reserved
- (18) 90 common shares owned by Huntington Preferred Capital Holdings, Inc., 164 common shares owned by HNB, 75,757 common share owned by Huntington Capital Financing Holdings I, Inc., 75,757 common shares owned by Huntington Capital Financing Holdings II, In Preferred shares: Class A -- 187 shares owned by present and former Huntington employees to meet 100 person test for being a REIT; 449 shares owned by Huntington Capital Financing Holdings I, Inc; 448 shares owned by Huntington Capital Financing Holdings II, Inc; 916 shares held by HPCI

Class B -- 60,971 56 shares owned by HPCH; 72 shares owned by HNB

Class C--authorized but none currently issued

Class D -- 1,172 20383 shares owned by HPCH and 343 969 shares owned by Huntington Municipal Fund I, Inc

Class E -- 100% owned by HNB

Class F-- 100% owned by MUFG (unaffiliated

Class G -- 100% owned by MUFG (unaffiliated

Class I -- 100% owned by MUFG (unaffiliated)

- (19) 95% owned by HPCDS, Inc. and 5% owned by Huntington Preferred Capital II, Inc.
- (20) Reserved
- (21) Reserved
- (22) Reserved
- (23) Reserved
- (24) Reserved
- (25) Deconsolidated for financial reporting upon implementation of FIN 46
- (26) 55% owned by TCFIF Joint Venture, LLC
- (27) 25% owned by TCF Illinois Realty Investments, LLC and 75% owned by The Huntington Banl
- (28) Reserved
- (29) Reserved
- (30) Reserved

#### Footnotes (Cont.)

- (31) 63 3% Owned by Huntington Municipal Funding I, Inc. and 36 7% owned by HCFFL, LLC
- (32) 100% Owned by 791, 801, AND 803 W Big Beaver Road, LLC
- (33) Huntington Preferred Capital Holdings Inc owns 100% of Common Shares, which has 100% of voting interest Huntington Preferred Capital Holdings, Inc owns 896 of the non-voting Class A preferred shares and individuals own 104 share
- (34) Reserved
- (35) Reserved
- @ Limited liability company the entity immediately prior on the organization chart is the managing member/general partner
- @@ Limited liability company the entity immediately prior on the organization chart is the non-managing member/limitedpartn
- X Partnership
- ++ Real estate investment trust (REIT) for tax purposes

Note: Unless otherwise indicated, where an entity is an LLC, the entity immediately prior on the organization chart is the managing member/partne

Note: LEI is N/A unless otherwise noted

Note: All subsidiaries are 100% owned unless otherwise indicated The jurisdiction in brackets is the jurisdiction of organizatio HBI = Huntington Bancshares Incorporated

HNB = The Huntington National Bank

Results A let of banches fo you depos to y nattut on IRUNTINGTON NATIONAL BANK, THE (ID\_RSSD 12311). The depository institution is held by HALINTHOSTON BANCSHARES INCORPORATED (1008203) of COLUMBUS, Oil The data a set of 1/201/2011. Description of the two sets was day to occessful though 01/12/2002.