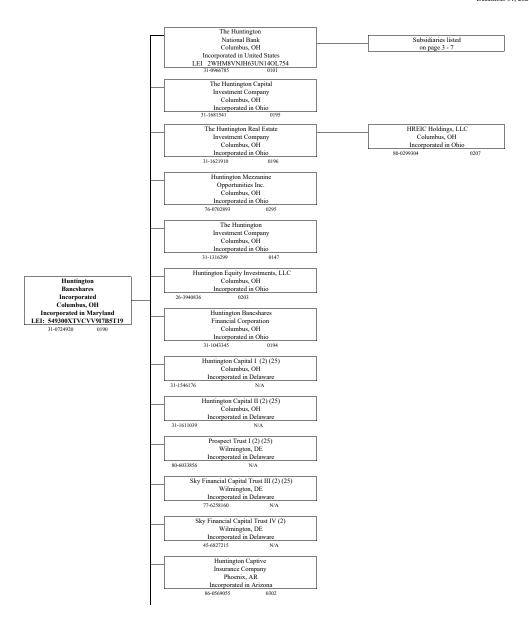

#### Organization Chart of Huntington Bancshares Incorporated

#### Organization Chart of Huntington Bancshares Incorporated

December 31, 2021

#### Footnotes

- (1) Trust preferred stock is 30% owned by Huntington Capital Financing OREO, Inc. and 70% owned by HBI
- (2) Delaware statutory trust where HBI owns 100% of voting securities
- (3) Trust preferred stock is 30% owned by Huntington Capital Financing OREO, Inc. and 70% owned by HBI
- (4) Reserved
- (5) Reserved
- (6) 607,799,487 43 common shares owned by Huntington Preferred Capital Holdings, Inc. and 7 common shares owned by HBI
- (7) Delaware statutory trust of which HNB I LLC is grantor and initial beneficiary
- (8) The Huntington Community Development Corporation has subsidiaries that are excluded from reporting on form FR Y-10 as public welfare investments and these subsidiaries are not shown on this chart The Legal Department should be contacted if information is needed about these subsidiaries
- (9) 98 5% owned by HPAL, LLC and 1 5% owned by HPCDS, Inc
- (10) Reserved
- (11) 11,130,000 common shares owned by Huntington Preferred Capital II, Inc., and 2,870,000 common shares owned by Huntington Preferred Capital Holdings, Inc.

Preferred shares: Class A -- 897 shares owned by Huntington Preferred Capital Holdings, Inc. and 103 shares owned

by present and former Huntington employees to meet 100 person test for being a REIT

Class B -- 30% owned by Huntington Preferred Capital II, Inc and 70% owned by HBI

Class C -- authorized but none currently issued; previously 100% owned by outside public shareholders but redeemed 12/31/1

Class D -- authorized but none currently issued

Class E -- 100% owned by Tower Hill Securities, Inc

- (12) Reserved
- (13) Reserved
- (14) Reserved
- (15) Huntington Municipal Securities, Inc owns 100% of Common Shares, which has 100% of voting interest Huntington Preferred Capital Holdings, Inc owns 100% of the Class A preferred stock, with no voting rights
- (16) Reserved
- (17) Reserved
- (18) 90 common shares owned by Huntington Preferred Capital Holdings, Inc., 164 common shares owned by HNB, 75,757 common share owned by Huntington Capital Financing Holdings I, Inc., 75,757 common shares owned by Huntington Capital Financing Holdings II, In Preferred shares: Class A -- 187 shares owned by present and former Huntington employees to meet 100 person test for being a REIT; 449 shares owned by Huntington Capital Financing Holdings I, Inc; 448 shares owned by Huntington Capital Financing Holdings II, Inc; 916 shares held by HPCI

Class B -- 60,971 56 shares owned by HPCH; 72 shares owned by HNB

Class C--authorized but none currently issued

Class D -- 1,172 20383 shares owned by HPCH and 343 969 shares owned by Huntington Municipal Fund I, Inc

Class E -- 100% owned by HNB

Class F-- 100% owned by MUFG (unaffiliated

Class G -- 100% owned by MUFG (unaffiliated

Class I -- 100% owned by MUFG (unaffiliated)

- (19) 95% owned by HPCDS, Inc. and 5% owned by Huntington Preferred Capital II, Inc.
- (20) Reserved
- (21) Reserved
- (22) Reserved
- (23) Reserved
- (24) Reserved
- (25) Deconsolidated for financial reporting upon implementation of FIN 46
- (26) 55% owned by TCFIF Joint Venture, LLC
- (27) 25% owned by TCF Illinois Realty Investments, LLC and 75% owned by The Huntington Banl
- (28) Reserved
- (29) Reserved
- (30) Reserved

#### Footnotes (Cont.)

- (31) 63 3% Owned by Huntington Municipal Funding I, Inc. and 36 7% owned by HCFFL, LLC
- (32) 100% Owned by 791, 801, AND 803 W Big Beaver Road, LLC
- (33) Huntington Preferred Capital Holdings Inc owns 100% of Common Shares, which has 100% of voting interest Huntington Preferred Capital Holdings, Inc owns 896 of the non-voting Class A preferred shares and individuals own 104 share
- (34) Reserved
- (35) Reserved
- @ Limited liability company the entity immediately prior on the organization chart is the managing member/general partner
- @@ Limited liability company the entity immediately prior on the organization chart is the non-managing member/limitedpartn
- X Partnership
- ++ Real estate investment trust (REIT) for tax purposes

Note: Unless otherwise indicated, where an entity is an LLC, the entity immediately prior on the organization chart is the managing member/partne

Note: LEI is N/A unless otherwise noted

Note: All subsidiaries are 100% owned unless otherwise indicated The jurisdiction in brackets is the jurisdiction of organizatio HBI = Huntington Bancshares Incorporated

HNB = The Huntington National Bank

Results A let of banches fo you depos to y nattut on IRUNTINGTON NATIONAL BANK, THE (ID\_RSSD 12311). The depository institution is held by HALINTHOSTON BANCSHARES INCORPORATED (1008203) of COLUMBUS, Oil The data a set of 1/201/2011. Description of the two sets was day to occessful though 01/12/2002.