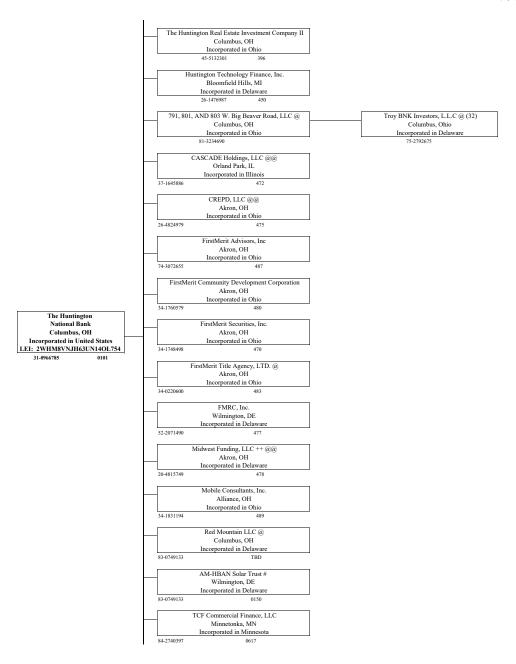

#### Organization Chart of Huntington Bancshares Incorporated

#### Organization Chart of Huntington Bancshares Incorporated

December 31, 2021

#### Footnotes

- (1) Trust preferred stock is 30% owned by Huntington Capital Financing OREO, Inc. and 70% owned by HBI
- (2) Delaware statutory trust where HBI owns 100% of voting securities
- (3) Trust preferred stock is 30% owned by Huntington Capital Financing OREO, Inc. and 70% owned by HBI
- (4) Reserved
- (5) Reserved
- (6) 607,799,487 43 common shares owned by Huntington Preferred Capital Holdings, Inc. and 7 common shares owned by HBI
- (7) Delaware statutory trust of which HNB I LLC is grantor and initial beneficiary
- (8) The Huntington Community Development Corporation has subsidiaries that are excluded from reporting on form FR Y-10 as public welfare investments and these subsidiaries are not shown on this chart The Legal Department should be contacted if information is needed about these subsidiaries
- (9) 98 5% owned by HPAL, LLC and 1 5% owned by HPCDS, Inc
- (10) Reserved
- (11) 11,130,000 common shares owned by Huntington Preferred Capital II, Inc., and 2,870,000 common shares owned by Huntington Preferred Capital Holdings, Inc.

Preferred shares: Class A -- 897 shares owned by Huntington Preferred Capital Holdings, Inc. and 103 shares owned

by present and former Huntington employees to meet 100 person test for being a REIT

Class B -- 30% owned by Huntington Preferred Capital II, Inc and 70% owned by HBI

Class C -- authorized but none currently issued; previously 100% owned by outside public shareholders but redeemed 12/31/1

Class D -- authorized but none currently issued

Class E -- 100% owned by Tower Hill Securities, Inc

- (12) Reserved
- (13) Reserved
- (14) Reserved
- (15) Huntington Municipal Securities, Inc owns 100% of Common Shares, which has 100% of voting interest Huntington Preferred Capital Holdings, Inc owns 100% of the Class A preferred stock, with no voting rights
- (16) Reserved
- (17) Reserved
- (18) 90 common shares owned by Huntington Preferred Capital Holdings, Inc., 164 common shares owned by HNB, 75,757 common share owned by Huntington Capital Financing Holdings I, Inc., 75,757 common shares owned by Huntington Capital Financing Holdings II, In Preferred shares: Class A -- 187 shares owned by present and former Huntington employees to meet 100 person test for being a REIT; 449 shares owned by Huntington Capital Financing Holdings I, Inc; 448 shares owned by Huntington Capital Financing Holdings II, Inc; 916 shares held by HPCI

#### Footnotes (Cont.)

- (31) 63 3% Owned by Huntington Municipal Funding I, Inc. and 36 7% owned by HCFFL, LLC
- (32) 100% Owned by 791, 801, AND 803 W Big Beaver Road, LLC
- (33) Huntington Preferred Capital Holdings Inc owns 100% of Common Shares, which has 100% of voting interest Huntington Preferred Capital Holdings, Inc owns 896 of the non-voting Class A preferred shares and individuals own 104 share
- (34) Reserved
- (35) Reserved
- @ Limited liability company the entity immediately prior on the organization chart is the managing member/general partner
- @@ Limited liability company the entity immediately prior on the organization chart is the non-managing member/limitedpartn
- X Partnership
- ++ Real estate investment trust (REIT) for tax purposes

Note: Unless otherwise indicated, where an entity is an LLC, the entity immediately prior on the organization chart is the managing member/partne

Note: LEI is N/A unless otherwise noted

Note: All subsidiaries are 100% owned unless otherwise indicated The jurisdiction in brackets is the jurisdiction of organizatio HBI = Huntington Bancshares Incorporated

HNB = The Huntington National Bank

Results A let of banches fo you depos to y nattut on IRUNTINGTON NATIONAL BANK, THE (ID\_RSSD 12311). The depository institution is held by HALINTHOSTON BANCSHARES INCORPORATED (1008203) of COLUMBUS, Oil The data a set of 1/201/2011. Description of the two sets was day to occessful though 01/12/2002.