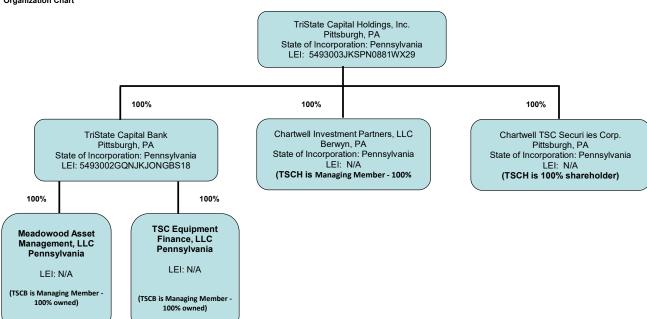

#### 2a Organization Chart

Results: A list of branches for your depository institution: TRISTATE CAPITAL BANK (ID\_RSSD: 3475083). This depository institution is held by TRISTATE CAPITAL HOLDINGS, INC (3475074) of PITTSBURGH, PA. The data are as of 12/31/2020. Data reflects information that was received and processed through 01/05/2021.