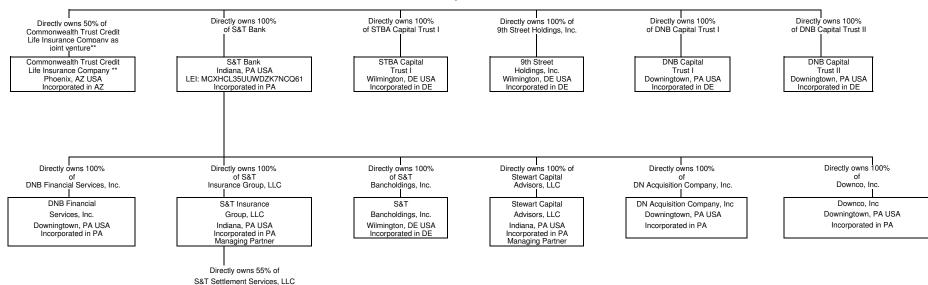

### Form FR Y-6 S&T Bancorp, Inc. Fiscal Year Ending December 31, 2020

Report Item 2a: ORGANIZATION CHART \*

S&T Settlement Services, LLC Indiana, PA USA Incorporated in PA Non-managing Partner

<sup>\*</sup> All Subsidiaries are active companies.

<sup>\*\*</sup> Commonwealth Trust Credit Life Insurance Company is referred to as CTCLIC throughout the filing.

<sup>\*\*\*</sup> Legal Entity Identifier (LEI):N/A unless otherwise noted