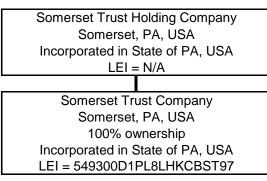

## Form FR Y-6

Somerset Trust Holding Company Somerset, Pennsylvania Fiscal Year Ending December 31, 2020

Report Item :

1 Annual report for shareholders

2a Organization Chart :

2b Domestic Branch Listing

- 3 Security Holders (5% or more voting power) None
- 4 Insiders