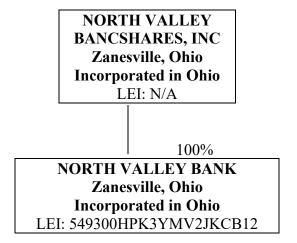

Report Item 2a: Organization Chart

Report Item 2b: Domestic branch listing provided to the Federal Reserve Bank via Reporting Central March 16, 2021.