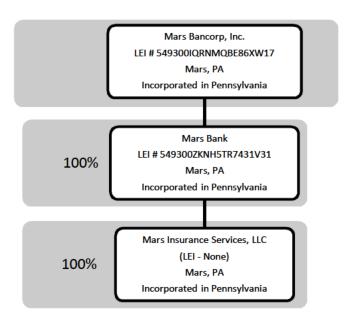

## 2a. Organizational Chart

Results: A list of branches for your depository institution: MARS BANK (ID\_RSSD: 978622).

This depository institution is held by MARS BANCORP, INC. (4655266) of MARS, PA.

The data are as of 12/31/2020. Data reflects information that was received and processed through 01/05/2021.