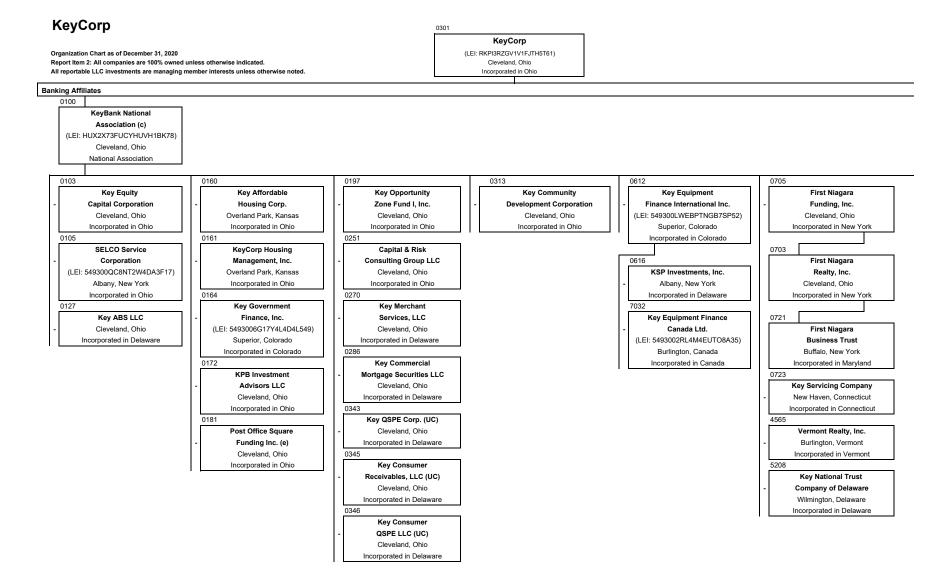

# KeyCorp

# Annual Report of Bank Holding Companies FR Y-6 as of December 31, 2020

## Table of Contents

| Report<br>Item No. | Description                                  | Page<br>No. |
|--------------------|----------------------------------------------|-------------|
| 1.                 | Annual Report to Shareholders                | N/A         |
| 2a.                | Organization Chart as of December 31, 2020   | 3 - 6       |
| 2b.                | Domestic Branch Listing submitted separately | N/A         |
| 3.                 | Securities Holders                           | 7           |
| 4.                 | Insiders                                     | 8 - 11      |

LEI = Legal Entity Identifier (N/A unless noted)

UC = Unconsolidated Subsidiary

Notes (a) through (e) are explained at bottom of page 6

## KeyCorp

## Report Item 2: Organization Chart (continued)

The following is a list of limited liability company and partnership interests held directly or indirectly by KeyCorp, Cleveland, Ohio at December 31, 2020