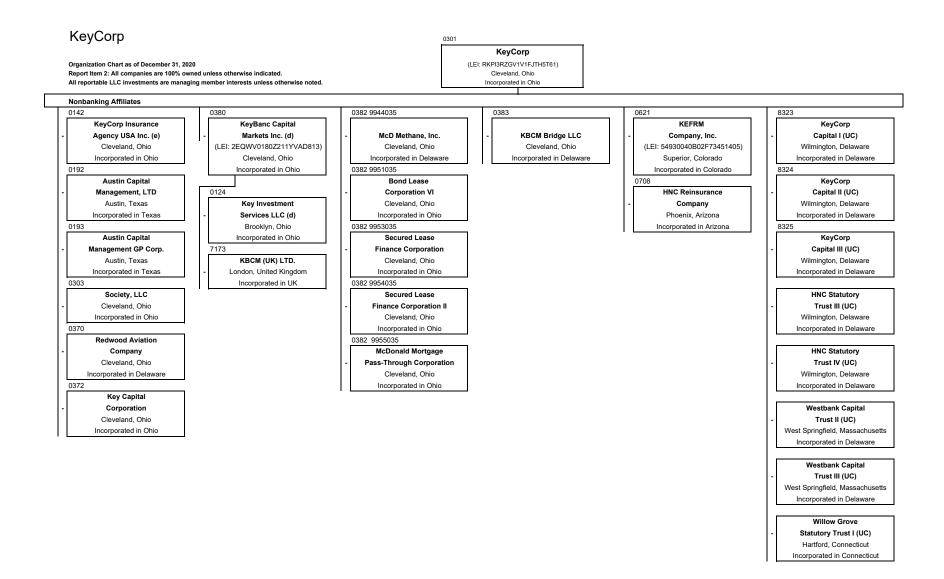

# KeyCorp

# Annual Report of Bank Holding Companies FR Y-6 as of December 31, 2020

## Table of Contents

| Report<br>Item No. | Description                                  | Page<br>No. |
|--------------------|----------------------------------------------|-------------|
| 1.                 | Annual Report to Shareholders                | N/A         |
| 2a.                | Organization Chart as of December 31, 2020   | 3 - 6       |
| 2b.                | Domestic Branch Listing submitted separately | N/A         |
| 3.                 | Securities Holders                           | 7           |
| 4.                 | Insiders                                     | 8 - 11      |

LEI = Legal Entity Identifier (N/A unless noted)

UC = Unconsolidated Subsidiary

Notes (a) through (e) are explained at bottom of page 6

## KeyCorp

## Report Item 2: Organization Chart (continued)

The following is a list of limited liability company and partnership interests held directly or indirectly by KeyCorp, Cleveland, Ohio at December 31, 2020