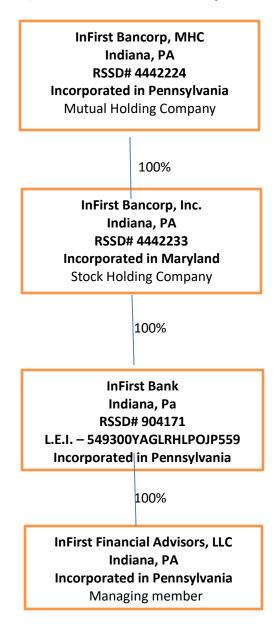

# 2a: Organizational Chart – (\*LEI is N/A for all entities unless noted)

Results: A list of branches for your depository institution INFIRST BANK (ID\_RSSD 904171).

This depository institution is held by INFIRST BANCORP, MHC (4442224) of INDIANA, PA.