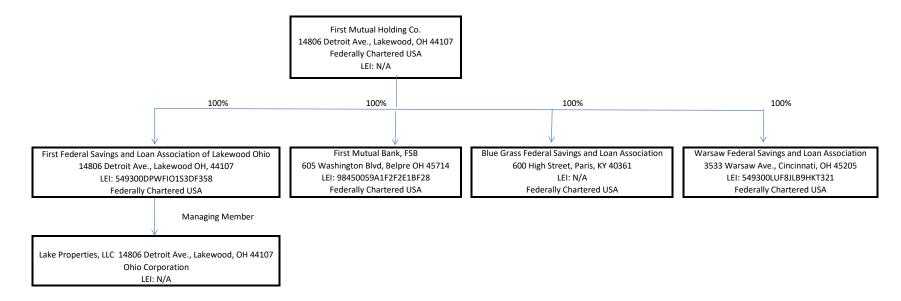

## Form FR Y-6

Legal Title of Holding Company: First Mutual Holding Co, Fiscal Year End: December 31, 2020

Report Item 2a: Organizational Chart

Results: A list of branches for your holding company FIRST MUTUAL HOLDING CO. (4843090) of LAKEWOOD, OH.