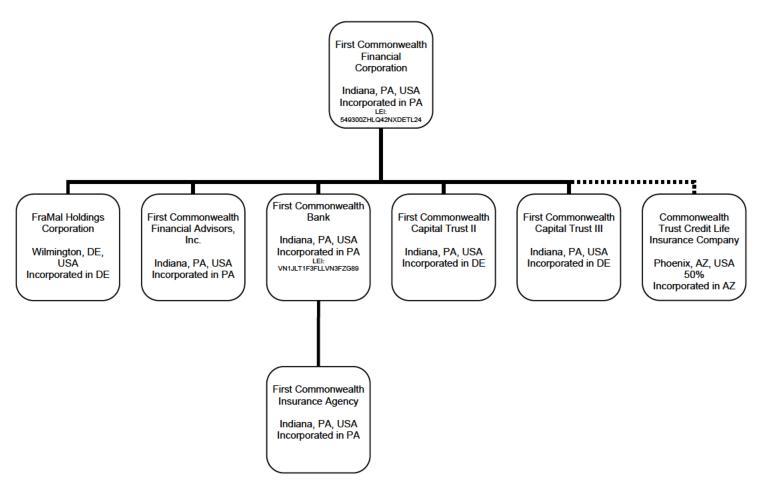

## REPORT ITEM 2A, ORGANIZATIONAL CHART:

All are wholly-owned subsidiaries of First Commonwealth Financial Corporation, except First Commonwealth Insurance (which is wholly-owned subsidiaries of First Commonwealth Bank), and Commonwealth Trust Credit Life Insurance Company (which First Commonwealth Financial Corporation has a 50% voting interest). LEI is N/A unless noted.