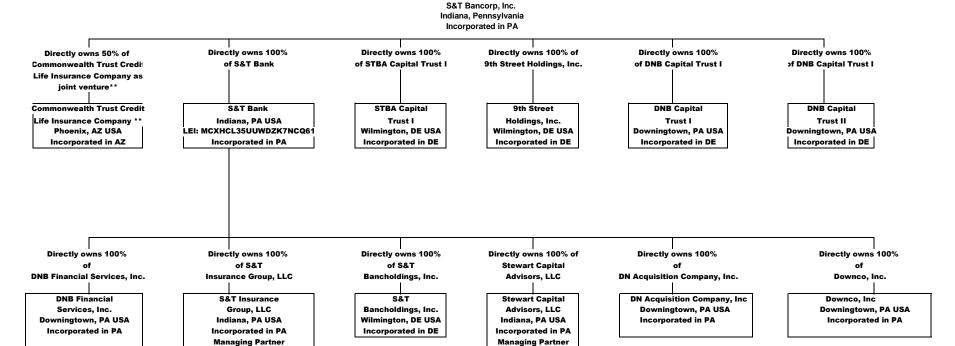

### Form FR Y-6 S&T Bancorp, Inc. Fiscal Year Ending December 31, 2019

Report Item 2a: ORGANIZATION CHART \*

Directly owns 55% of S&T Settlement Services, LLC

> S&T Settlement Services, LLC Indiana, PA USA Incorporated in PA Non-managing Partner

<sup>\*</sup> All Subsidiaries are active companies.

<sup>\*\*</sup> Commonwealth Trust Credit Life Insurance Company is referred to as CTCLIC throughout the filing.

<sup>\*\*\*</sup> Legal Entity Identifier (LEI):N/A unless otherwise noted