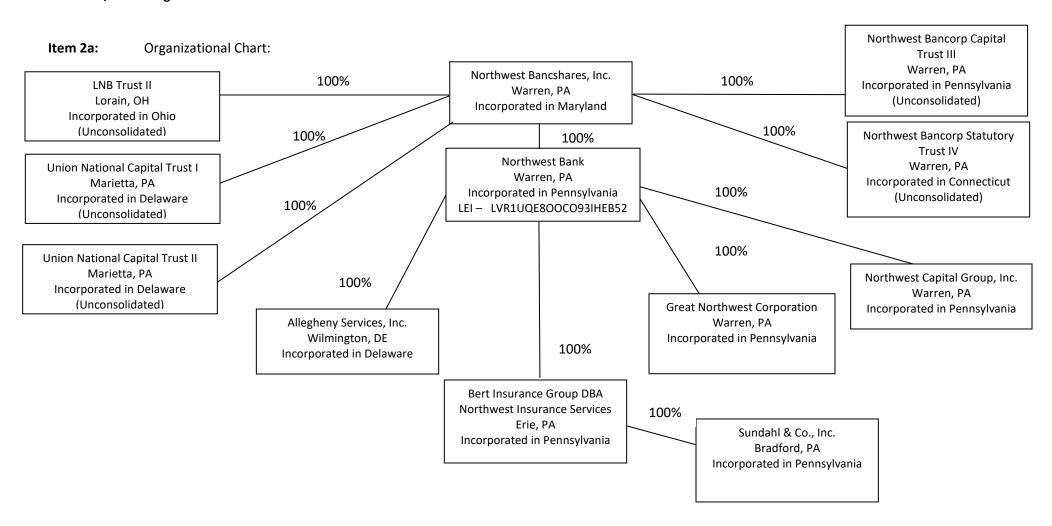

# Northwest Bancshares, Inc. Warren, Pennsylvania Fiscal Year Ending December 31, 2019

Item 1: N/A SEC Registrant

Note: Unless noted otherwise, all entities do not have an LEI.