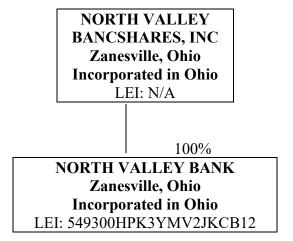

Report Item 2a: Organization Chart

Report Item 2b: Domestic branch listing provided to the Federal Reserve Bank via email to <a href="mailto:structure@clev.frb.org">structure@clev.frb.org</a> on January 22, 2020.