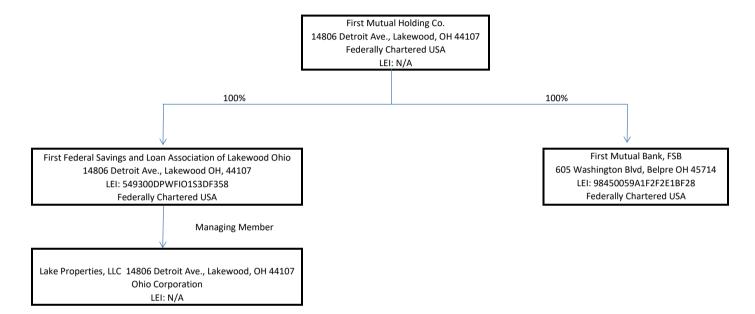

ic reporting burden for this information collection is estimated to vary from 1.3 to 101 hours per response, with an average of 5.50 hours per response, including time to gather and maintain data in the required form and to review instructions and complete the information collection. Send comments regarding this burden estimate or any other aspect of this collection of information, including suggestions for reducing this burden to: Secretary, Board of Governors of the Federal Reserve System, 20th and C Streets, NW, Washington, DC 20551, and to the Office of Management and Budget, Paperwork Reduction Project (7100-0297), Washington, DC 20503.

# Form FR Y-6

Legal Title of Holding Company: First Mutual Holding Co,

Fiscal Year End: December 31, 2019

# Report Item 2a: Organizational Chart



# Form FR Y-6

Legal Title of Holding Company: First Mutual Holding Co, Fiscal Year End: December 31, 2019

### **Report Item 3: Securities Holders**

1(a)(b)(c) and 2(a)(b)(c)

\*\*\*Instructions: Please complete all items in red, in addition to including all applicable securities holders for Items 1 and 2 for each holding company in your organization. If there are none for either item, please include "None" or "N/A."

(Please see Appendix A of the report instructions for an example of how to report Items 1 and 2.) Once complete, please print sheet and include in your hardcopy of the report.

\*\*\*Data Entry Tip: If you would like to add a line break within an individual cell, select Alt + Enter at the space where you would like the line break. Institution's Note: (If you would like to