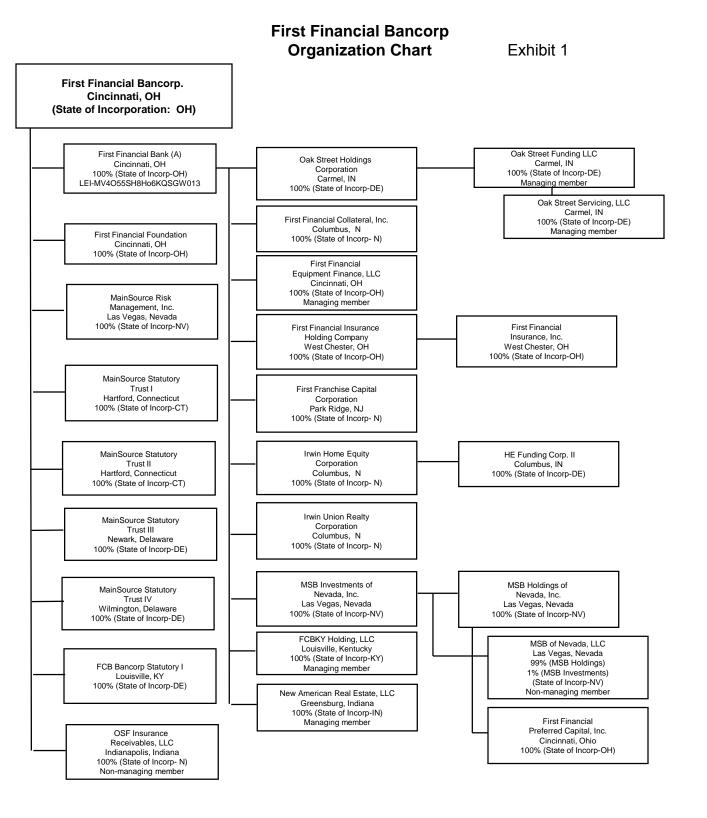

## **Report Item 2a:** Organization Chart

**Exhibit 1** is the organization chart that indicates the top tier organization and its holdings of all companies.

(A) First Financial Bank - Managing Member

(B) LEIs do not exist in the organization except where noted