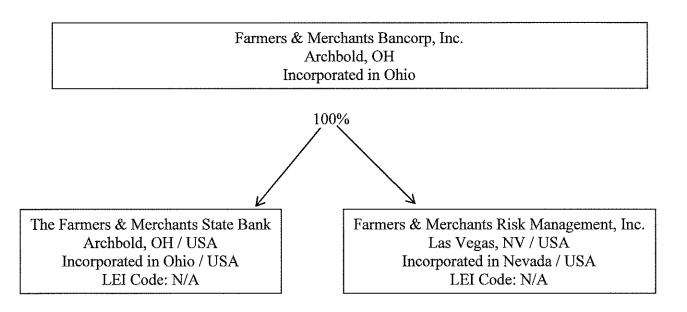

## Report Item 2a: Organizational Chart

Report Item 2b: Submitted by email February 13, 2020.

**Report Item 3(1)**: No shareholder of record directly or indirectly owns, controls, or holds with power to vote 5 percent or more of the voting securities as of December 31, 2019.