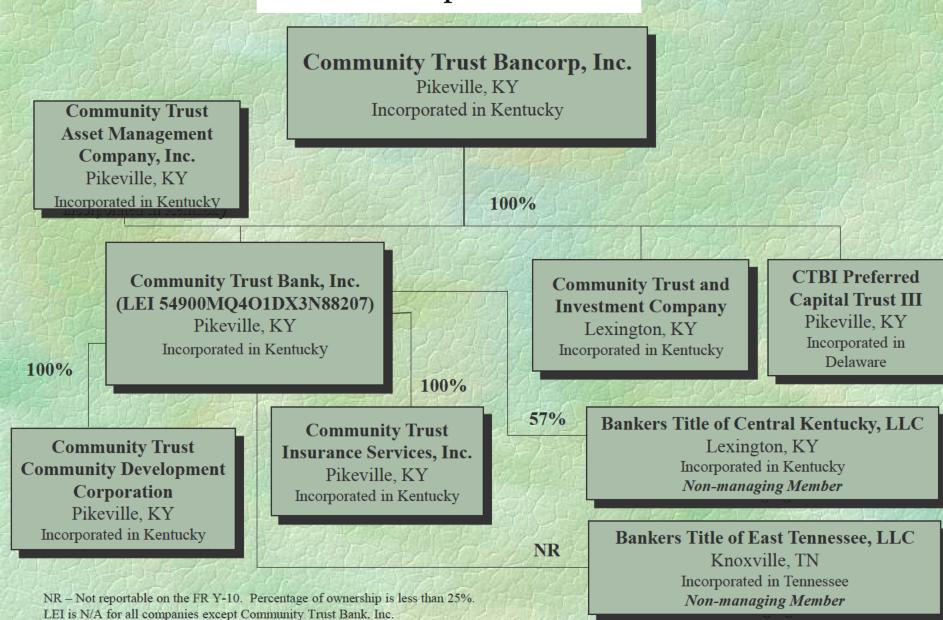

### 2a: ORGANIZATION CHART

The Corporation is submitting a copy of its organization chart. Community Trust Bancorp, Inc. has no companies reportable on the FR Y-10 that are not reportable on the FR Y-6 organization chart.