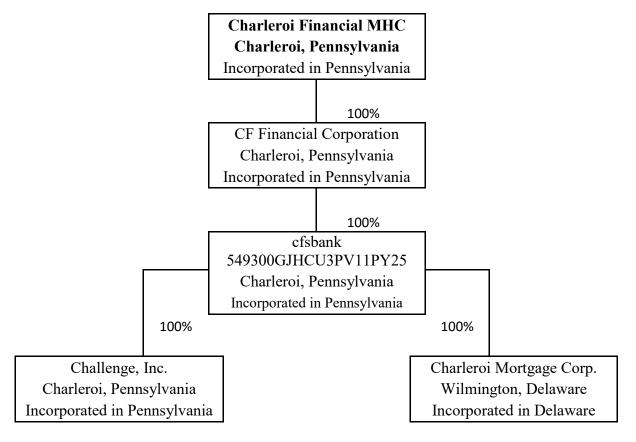

#### Report Item

- 1: The savings and loan holding company does not prepare an annual report for securities holders and is not registered with the SEC.
- 2a: Organizational Chart