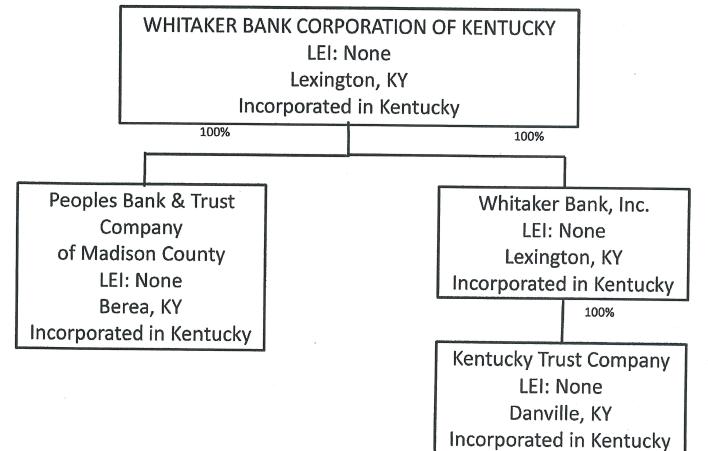

# Report Item 2: Organization Chart

See next page.

# Whitaker Bank Corporation of Kentucky 12-31-2018

# **Organization Chart**

The data are as of 12/31/2018. Data reflects information that was received and processed through 01/06/2019.