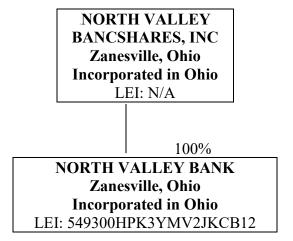

Report Item 2a: Organization Chart

Report Item 2b: Domestic branch listing provided to the Federal Reserve Bank via email to <a href="mailto:structure@clev.frb.org">structure@clev.frb.org</a> on February 8, 2019.