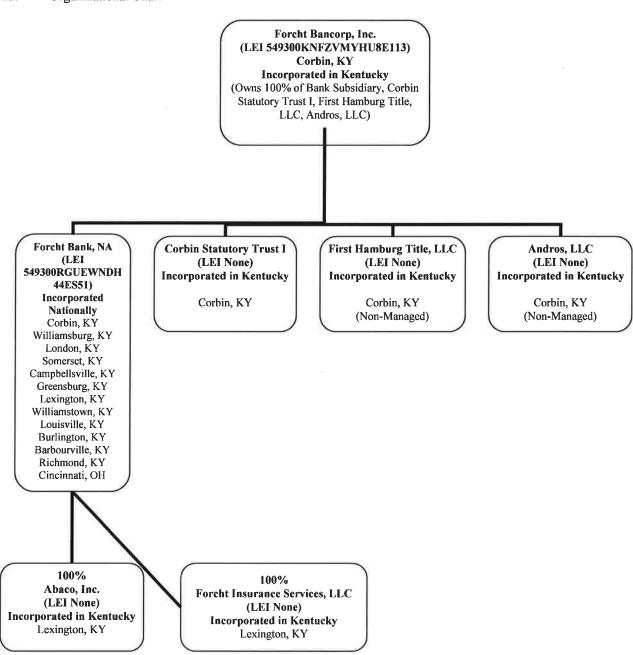

# Report Item

1: A. The BHC is not required to prepare form 10K with the SEC.

1: B. The BHC does not prepare an annual report for its shareholders.

2a: Organizational Chart

2b: Domestic branch listing provided to the Federal Reserve Bank.