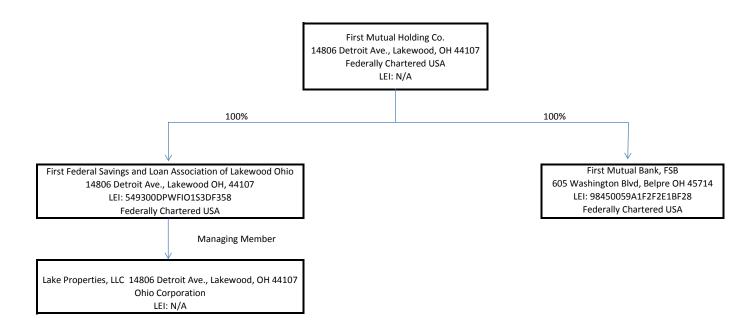

## Form FR Y-6 Legal Title of Holding Company: First Mutual Holding Co, Fiscal Year End: December 31, 2018

## Report Item 2a: Organizational Chart