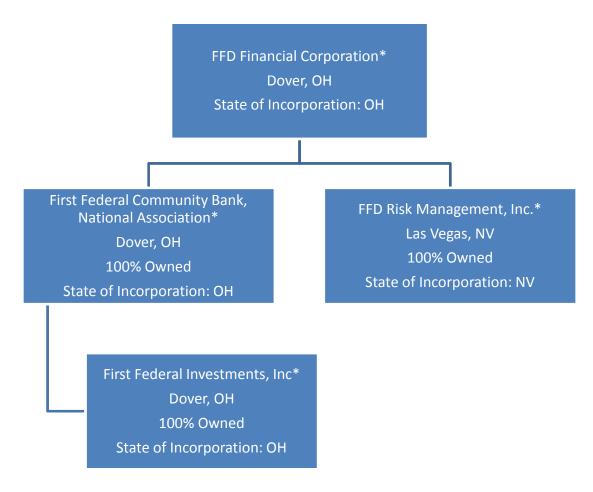

### 2(a). Organizational Chart

\*LEI is N/A unless noted

2(b). Branch Verification: Attached

Results: A list of branches for your depository institution: FIRST FEDERAL COMMUNITY BANK, NATIONAL ASSOCIATION (ID RSSD: 540775).