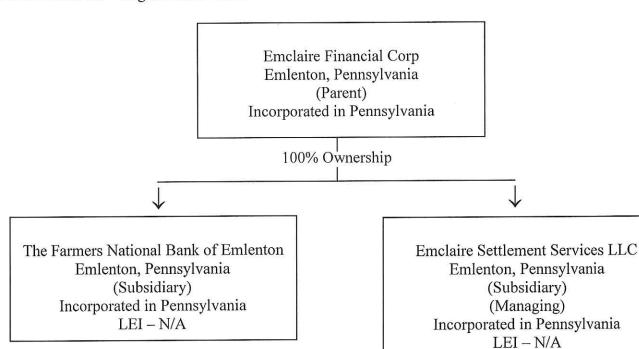

REPORT ITEM 2a: Organ

Organization Chart

Results: A list of branches for your depository institution: FARMERS NATIONAL BANK OF EMLENTON, THE (ID\_RSSD: 119528).

This depository institution is held by EMCLAIRE FINANCIAL CORP (1480944) of EMLENTON, PA.