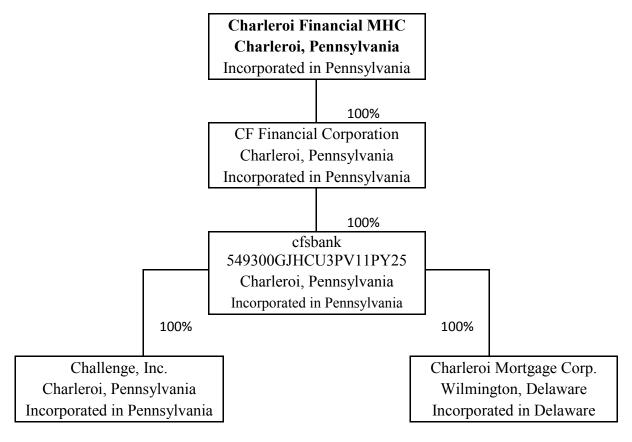

#### Report Item

- 1: The savings and loan holding company does not prepare an annual report for securities holders and is not registered with the SEC.
- 2a: Organizational Chart