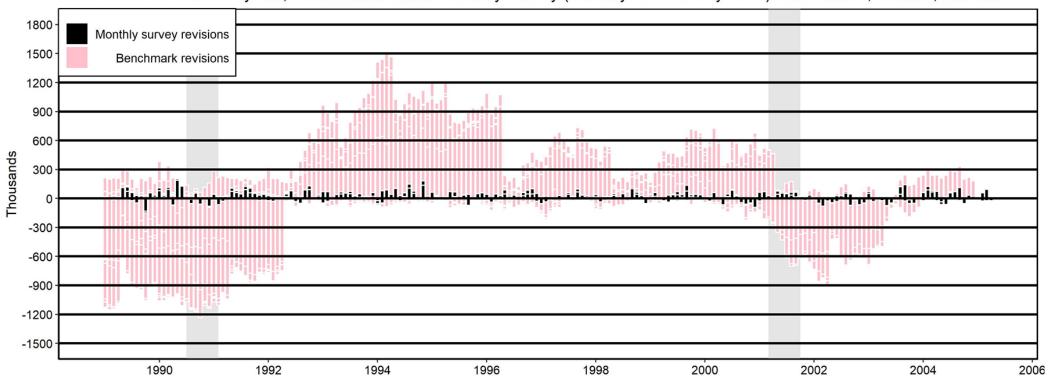

Revisions to Nonfarm Payrolls, Benchmarks versus Monthly Survey (January 1989 to May 2005) from Haltom, Mitchell, Tallman 2005

Current Employment Survey via Bureau of Labor Statistics, NBER via Haver

## Revisions to Nonfarm Payrolls, Benchmarks versus Monthly Survey (January 1989 to May 2005)

Current Employment Survey via Bureau of Labor Statistics, NBER via Haver