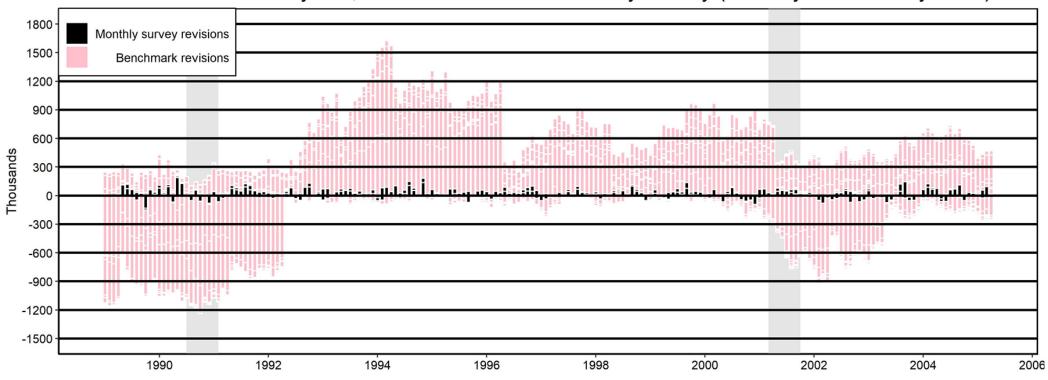

## Revisions to Nonfarm Payrolls, Benchmarks versus Monthly Survey (June 2005 to July 2022)