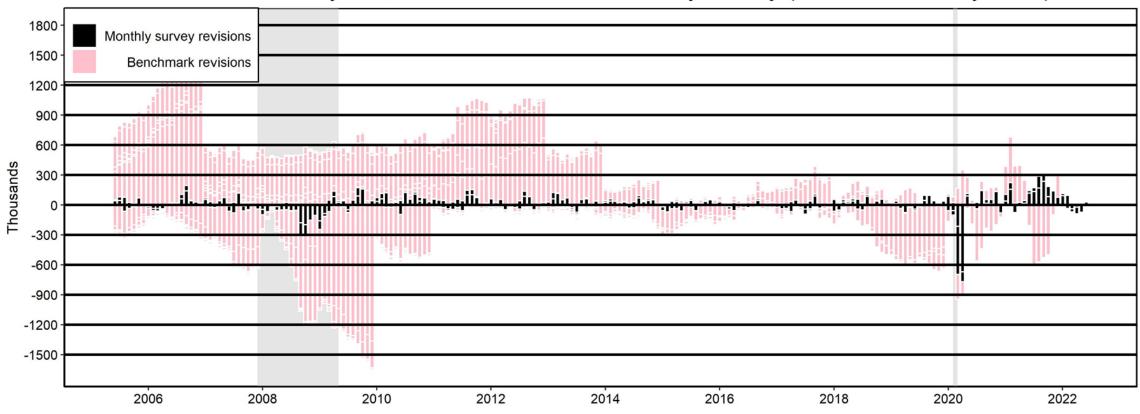

## Revisions to Nonfarm Payrolls, Benchmarks versus Monthly Survey (June 2005 to July 2022)