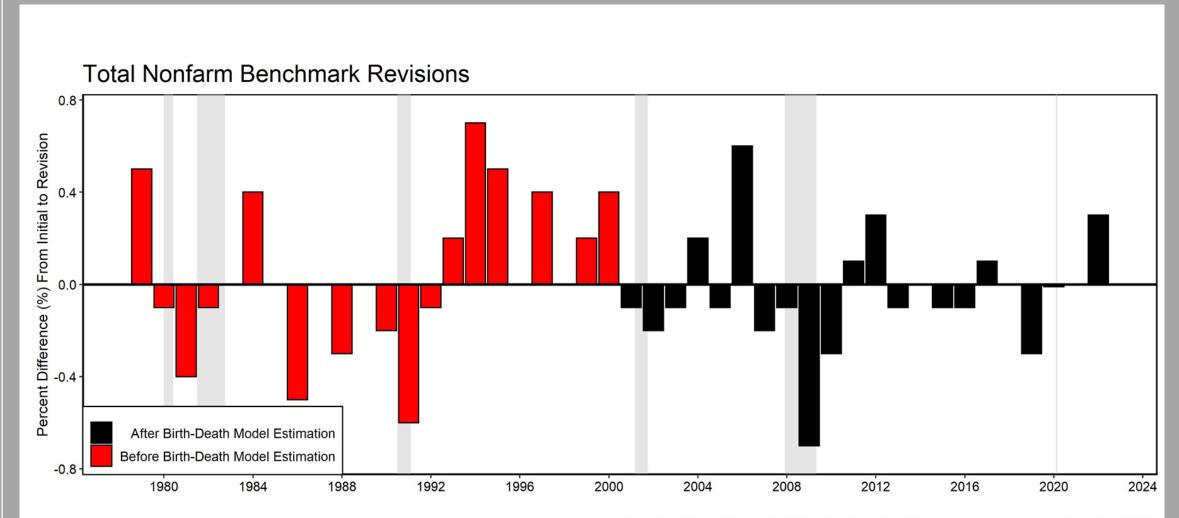

## Payroll Employment Revisions

Ellis W. Tallman

Federal Reserve Bank of Cleveland

October 7, 2022

Thanks to Christopher J. Walker for research assistance.

Current Employment Survey (CES) via Bureau of Labor Statistics, Bureau of Economic Analysis via Haver