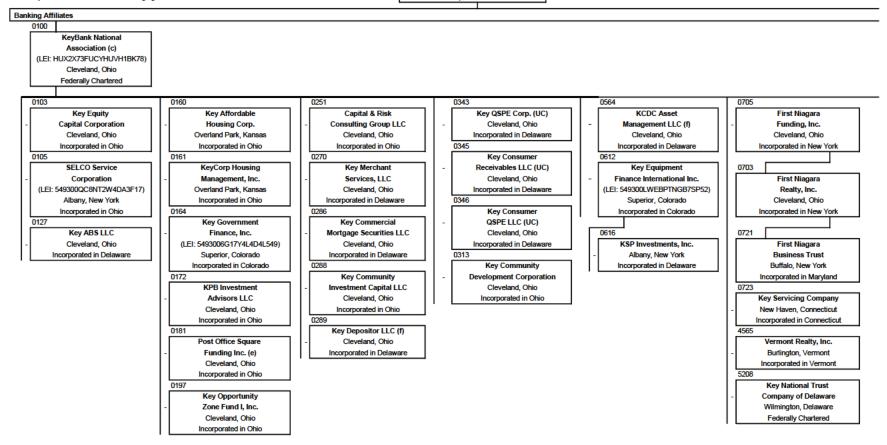

## KeyCorp

Organization Chart as of December 31, 2023

Report Item 2: All companies are 100% owned unless otherwise indicated.

All reportable LLC investments are managing member interests unless otherwise noted.

0301

KeyCorp

(LEI: RKPI3RZGV1V1FJTH5T61) Cleveland, Ohio Incorporated in Ohio

LEI = Legal Entity Identifier (N/A unless noted)

UC = Unconsolidated Subsidiary

Notes (a) through (f) are explained at bottom of page 5

#### Report Item 2: Organization Chart (continued)

The following is a list of limited liability company and partnership interests held directly or indirectly by KeyCorp, Cleveland, Ohio at December 31, 2023.

| Company and Location                                                                            | Type of Investment                            | Percentage<br>Ownership<br>(**) | Incorporated in |
|-------------------------------------------------------------------------------------------------|-----------------------------------------------|---------------------------------|-----------------|
| KeyBank National Association, Cleveland, Ohio:                                                  |                                               |                                 |                 |
| Akoya LLC - Boston, Massachusetts (*)                                                           | Limited Liability Company/Non-Managing Member | *                               | Delaware        |
| Community Economic Development Fund 1, LLC - Meridian, Connecticut (*)                          | Limited Liability Company/Non-Managing Member | *                               | Connecticut     |
| Deltapoint Capital IV, L.P Rochester, New York (*)                                              | Limited Partnership                           | *                               | Delaware        |
| Enterprise Community Opportunity Zone Fund III, LLC - Columbia, Maryland                        | Limited Liability Company/Non-Managing Member | 33                              | Maryland        |
| GC Town Center Associates LLC - Rochester, New York                                             | Limited Liability Company/Non-Managing Member | 99                              | New York        |
| Great Lakes Capital Fund Upstate New York Community Limited Partnership XXI - Lansing, Michigan | Limited Partnership                           | 35                              | New York        |
| Greater Rochester Housing Tax Credit Fund III, LLC - Rochester, New York (b)                    | Limited Liability Company/Non-Managing Member | 16                              | New York        |
| HH Tishman HTC Master Tenant, LLC - Buffalo, New York                                           | Limited Liability Company/Non-Managing Member | 99                              | New York        |
| High Peaks Seed Ventures, L.P Troy, New York (*)                                                | Limited Partnership                           | *                               | Delaware        |
| Integrion Financial Network, L.L.C Philadelphia, Pennsylvania (*)                               | Limited Liability Company/Non-Managing Member | *                               | Delaware        |
| KB HC Real Estate Fund LLC - Cleveland, Ohio                                                    | Limited Liability Company/Managing Member     | 25                              | Delaware        |
| Key Beach Point Investor LLC - Cleveland, Ohio                                                  | Limited Liability Company/Managing Member     | 25                              | Delaware        |
| Key Beach Point Originator LLC - Cleveland, Ohio                                                | Limited Liability Company/Managing Member     | 25                              | Delaware        |
| North Atlantic Venture Fund V, L.P Portland, Maine (a)(*)                                       | Limited Partnership                           | *                               | Delaware        |
| Red Stone Preservation 2011 Tax Credit Fund, L.P Cleveland, Ohio                                | Limited Partnership                           | 28                              | Delaware        |
| Vermont Realty, Inc., Burlington, Vermont:                                                      |                                               |                                 |                 |
| Corporate Plaza Associates - Burlington, Vermont                                                | General Partnership                           | 50                              | Vermont         |
| Key Capital Corporation - Cleveland, Ohio:                                                      |                                               |                                 |                 |
| Key Equity Partners I - Cleveland, Ohio                                                         | General Partnership                           | 99                              | Delaware        |
|                                                                                                 |                                               |                                 |                 |

#### Notes:

- (a) Combined holdings of this investment total more than 5%; therefore reportable for FR Y-6.
- (b) Combined holdings of this investment total 25% or more; therefore reportable for FR Y-10.
- (c) Depository institution
- (d) Broker-dealer subsidiary
- (e) Financial subsidiary as of December 31, 2023. Effective February 3, 2024, Post Office Square Funding Inc. will no longer be a financial subsidiary.
- (f) Operating subsidiary
- (UC) Unconsolidated subsidiary
- (LEI) Legal Entity Identifier included on chart where applicable
- (\*) Investment is reportable on the FR Y-6, but not on the FR Y-10 (> 5% but less than 25% ownership)
- (\*\*) Percentage of ownership of any class of securities