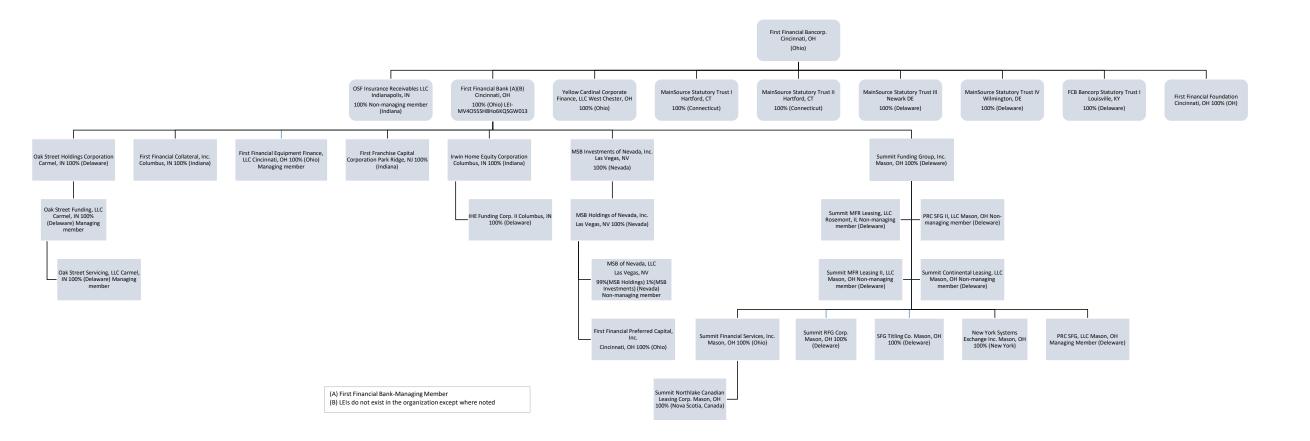

## FR Y-6 FOR PERIOD ENDED DECEMBER 31, 2023 FIRST FINANCIAL BANCORP.

**Report Item 1:** Annual report to shareholders

N/A

**Report Item 2a:** Organization Chart

**Exhibit 1** is the organization chart that indicates the top tier organization and its holdings of all companies.