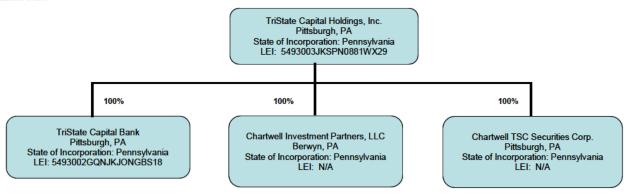

an average of 5.50 hours per response, including time to gather and maintain data in the required form and to review instructions and complete the information collection. Send comments regarding this burden estimate or any other aspect of this collection of information, including suggestions for reducing this burden to: Secretary, Board of Governors of the Federal Reserve System, 20th and C Streets, NW, Washington, DC 20551, and to the Office of Management and Budget, Paperwork Reduction Project (7100-0297), Washington, DC 20503. 03/2018

### TriState Capital Holdings, Inc. Pittsburgh, Pennsylvania Fiscal Year Ending December 31, 2017

### **Public Volume**

### Report Item

1 Annual Report to Shareholders

Form 10-K was filed with the SEC on February 23, 2018.

### 2a Organization Chart



### **Public Volume**

#### Report Item

### 2b: Domestic Branch Listing

Results: A list of branches for your depository institution: TRISTATE CAPITAL BANK (ID\_RSSD: 3475083).

This depository institution is held by TRISTATE CAPITAL HOLDINGS, INC (3475074) of PITTSBURGH, PA.

The data are as of 12/31/2017. Data reflects information that was received and processed through 01/04/2018.

### **Reconciliation and Verification Steps**

- 1. In the Data Action column of each branch row, enter one or more of the actions specified below
- 2. If required, enter the date in the Effective Date column

#### **Actions**

OK: If the branch information is correct, enter 'OK' in the Data Action column.

Change: If the branch information is incorrect or incomplete, revise the data, enter 'Change' in the