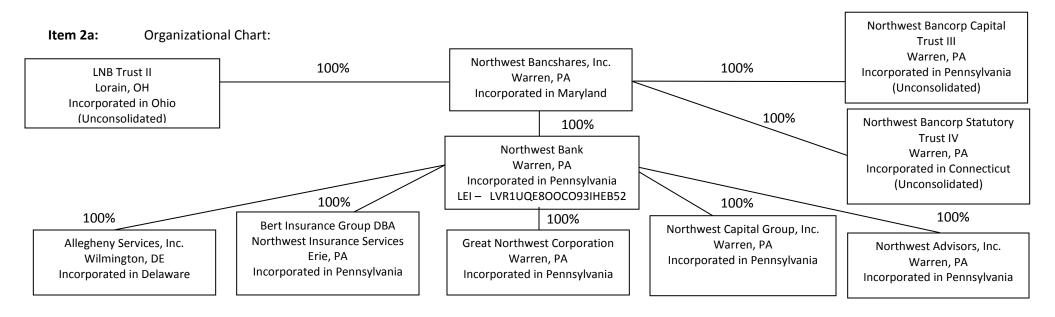

#### Northwest Bancshares, Inc. Warren, Pennsylvania Fiscal Year Ending December 31, 2017

#### Item 1: N/A SEC Registrant

Note: Unless noted otherwise, all entities do not have an LEI.