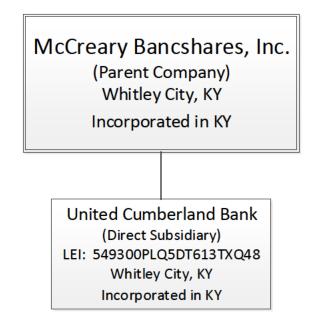

# **McCreary Bancshares Organization Chart**

McCreary Bancshares, Inc. owns 100% of United Cumberland Bank