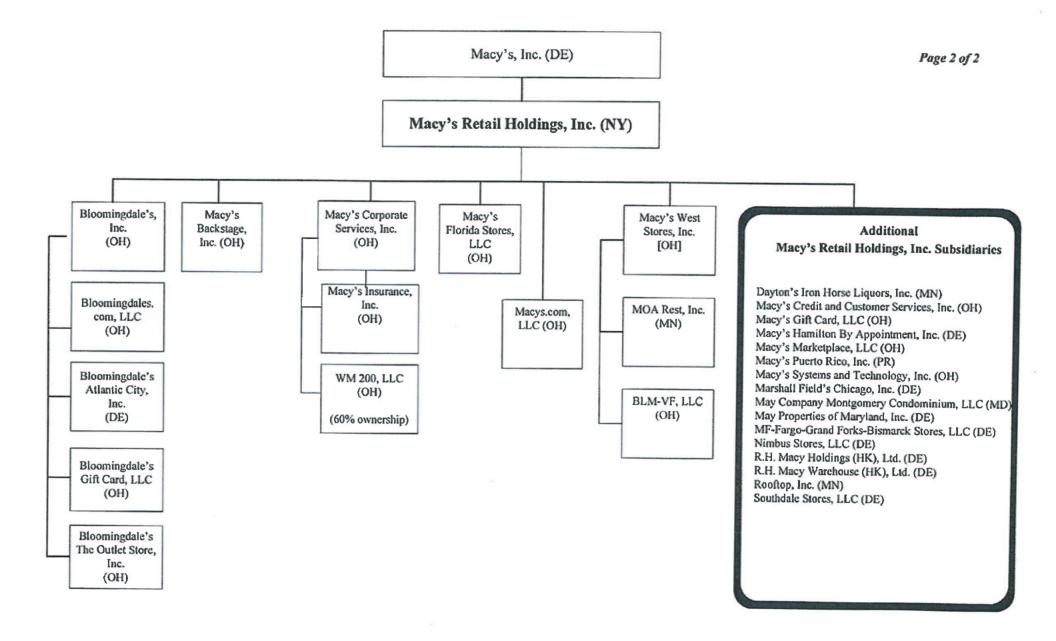

## Report Item 2a: Organization Chart (No LEI for any entity listed below)

Form FR Y-6 Macy's, Inc. Organization Chart Fiscal Year Ending January 28, 2017

| COMPANY                                   | <b>CITY/STATE of LOCATION</b> | STATE OF INCORPORATION | LEGAL ENTITY IDENTIFIER |
|-------------------------------------------|-------------------------------|------------------------|-------------------------|
| Bloomingdale's Gift Card, LLC             | Mason, OH                     | ОН                     | None                    |
| Bloomingdale's The Outlet Store, Inc.     | New York, NY                  | ОН                     | None                    |
| Macy's Backstage, Inc.                    | New York, NY                  | ОН                     | None                    |
| Macy's Puerto Rico, Inc.                  | New York, NY                  | PR                     | None                    |
| Macy's Gift Card, LLC                     | Mason, OH                     | ОН                     | None                    |
| WM 200, LLC                               | Cincinnati, OH                | ОН                     | None                    |
| Macy's Systems and Technology, Inc.       | Johns Creek, GA               | ОН                     | None                    |
| Macys.com, LLC                            | San Francisco, CA             | ОН                     | None                    |
| R.H. Macy Holdings (HK), Ltd.             | Kowloon, Hong Kong            | DE                     | None                    |
| R.H. Macy Warehouse (HK), Ltd.            | Kowloon, Hong Kong            | DE                     | None                    |
| BLM-VF, LLC                               | Cincinnati, OH                | ОН                     | None                    |
| Dayton's Iron Horse Liquors, Inc.         | Cincinnati, OH                | MN                     | None                    |
| Marshall Field's Chicago, Inc.            | Cincinnati, OH                | DE                     | None                    |
| May Company Montgomery Condominium, LLC   | Bethesda, MD                  | MD                     | None                    |
| May Properties of Maryland, Inc.          | Gaithersburg, MD              | •DE                    | None                    |
| MF Fargo-Grand Forks-Bismarck Stores, LLC | New York, NY                  | DE                     | None                    |
| Nimbus Stores, LLC                        | Cincinnati, OH                | DE                     | None                    |
| Rooftop, Inc.                             | Cincinnati, OH                | MN                     | None                    |
| Southdale Stores, LLC                     | New York, NY                  | DE                     | None                    |
| Macy's Marketplace, LLC                   | Cincinnati, OH                | ОН                     | None                    |