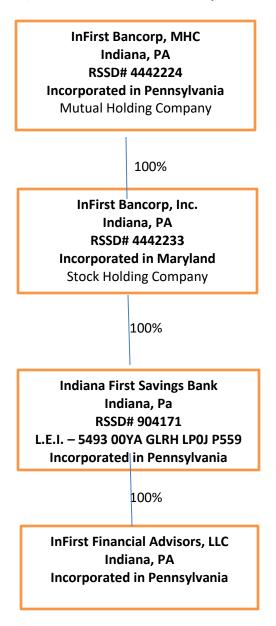

## 2a: Organizational Chart – (\*LEI is N/A for all entities unless noted)

Results: A list of branches for your depository institution INDIANA FIRST SAVINGS BANK (ID\_RSSD\_904171).

This depository institution is held by INFIRST BANCORP, MHC (4442224) of INDIANA, PA.