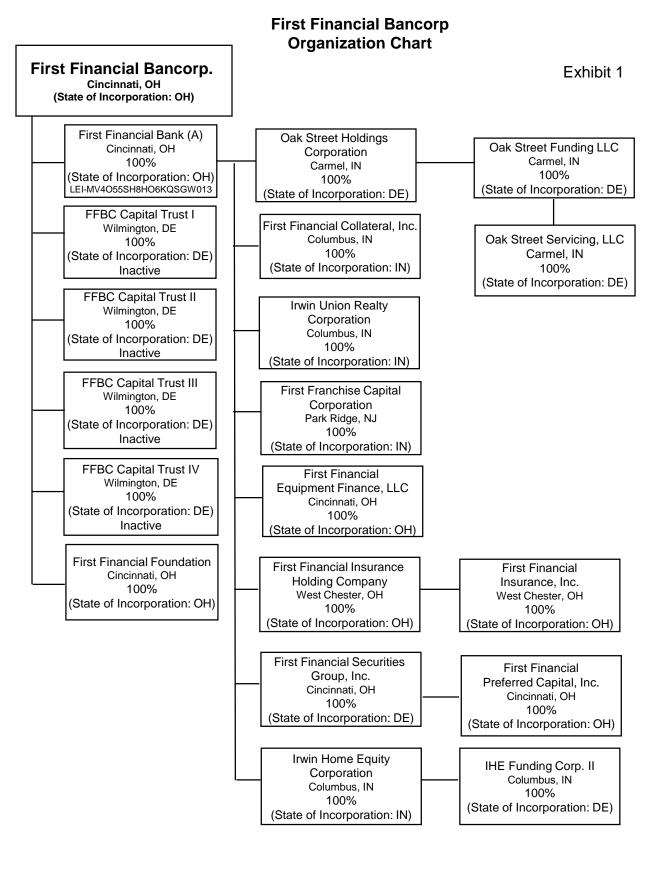

## FR Y-6 FOR PERIOD ENDED DECEMBER 31, 2017 FIRST FINANCIAL BANCORP.

**Report Item 1:** Annual report to shareholders

N/A

**Report Item 2a:** Organization Chart

**Exhibit 1** is the organization chart that indicates the top tier organization and its holdings of all companies.

- (A) First Financial Bank Managing Member
- (B) LEIs do not exist in the organization except where noted