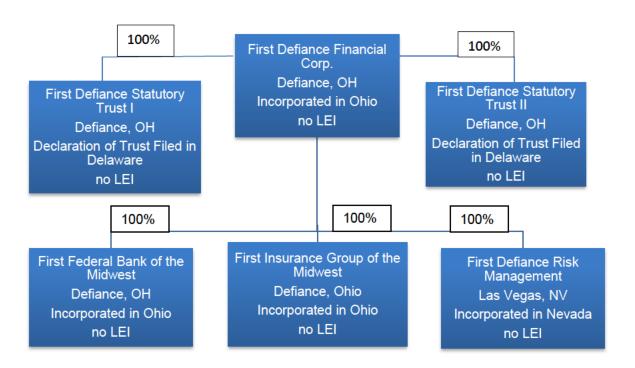

## Report Item

1: The savings and loan holding company prepares an annual report for its securities holders and is registered with the SEC. This report is filed publicly.

2a: Organizational Chart:

NR=Ownership percentage not reportable on the FR Y-10.