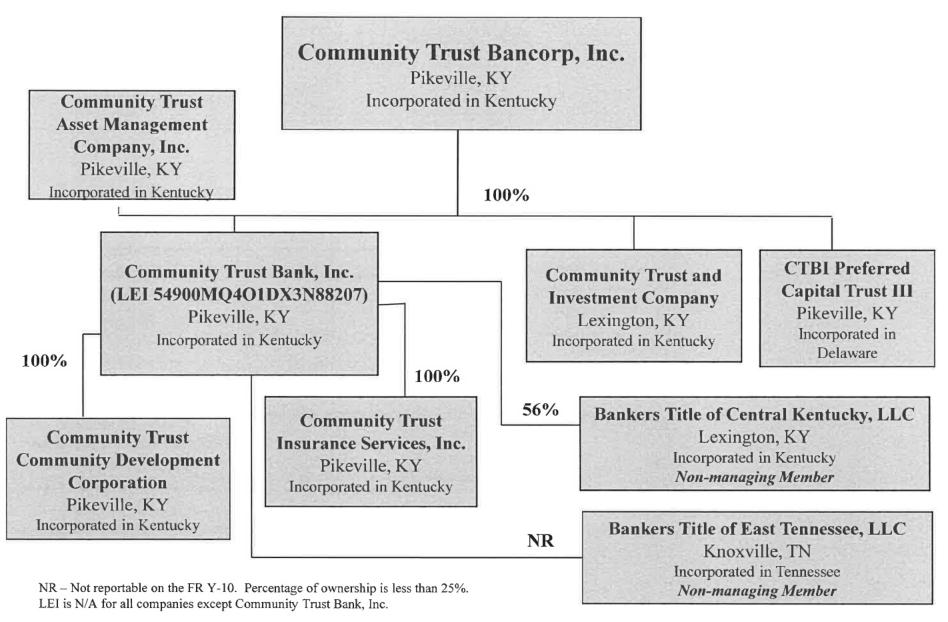

## 2a: ORGANIZATION CHART

The Corporation is submitting a copy of its organization chart.

Community Trust Bancorp, Inc. has no companies reportable on the FR Y-10 that are not reportable on the FR Y-6 organization chart.