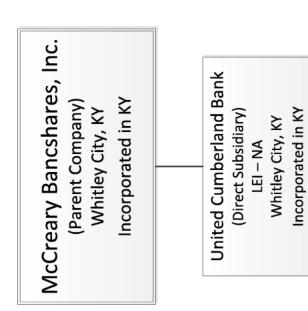

# McCreary Bancshares Organization Chart

McCreary Bancshares, Inc. owns 100% of United Cumberland Bank

Results: A list of branches for your holding company: MCCREARY BANCSHARES INC. (1071342) of WHITLEY CITY, XY. The data are as of 12/31/2016. Data reflects information that was received and processed through 01/10/2017.