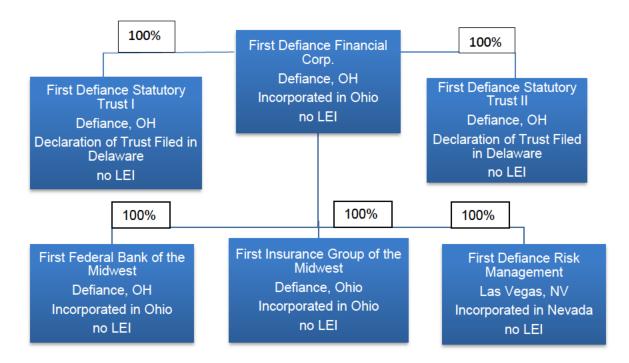

# Report Item

1: The savings and loan holding company prepares an annual report for its securities holders and is registered with the SEC. This report is filed publicly.

2a: Organizational Chart:

NR=Ownership percentage not reportable on the FR Y-10.