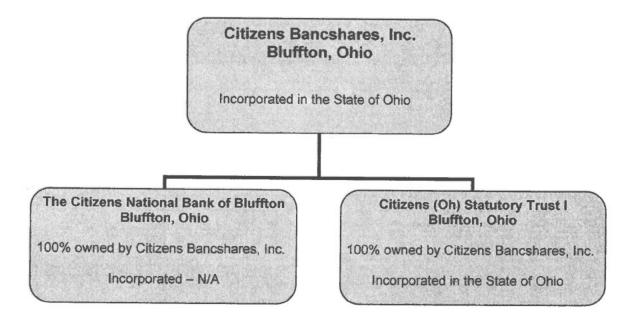

# **ORGANIZATIONAL CHART**

2a: Organizational Chart (All LEI N/A, unless noted)

2b: Submitted via email on \_\_\_\_\_

Results: A list of branches for your depository institution CITIZENS NATIONAL BANK OF BLUFFTON, THE (ID\_RSSD\_738013).