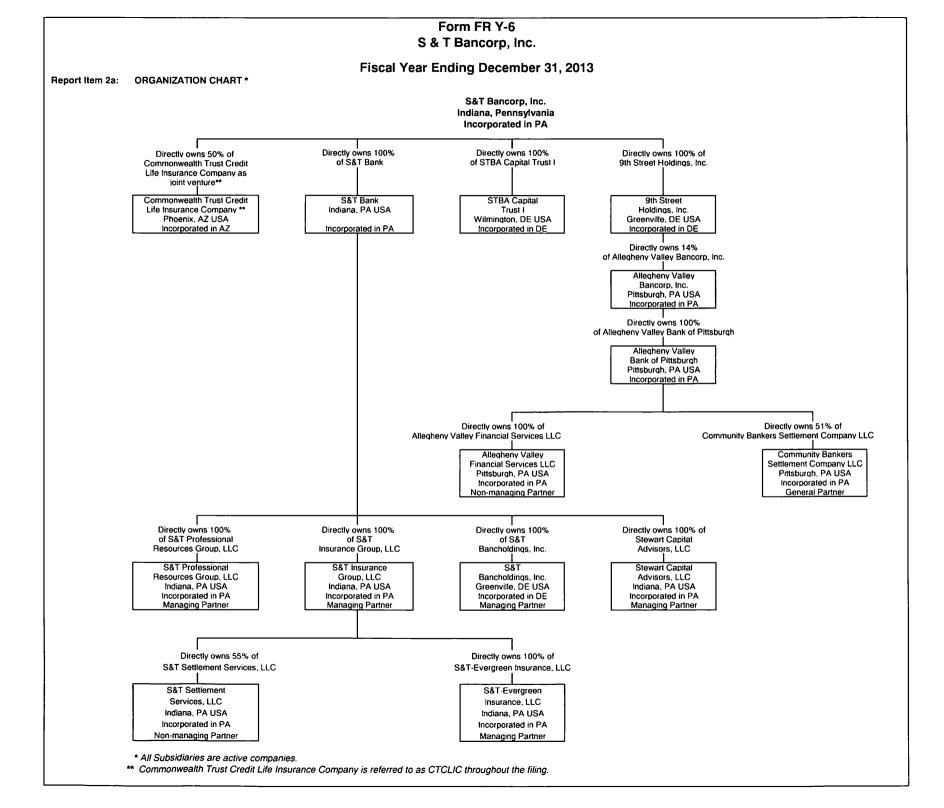

# Form FR Y-6

### S & T Bancorp, Inc.

# Fiscal Year Ending December 31, 2013

Report Item 3: Securities holders (1)(a)(b)(c) and (2)(a)(b)(c)

| Current securities holders with power to vote as of fis | •                                                    |                                                                          | Securities holders not listed in 3(1)(a) that had ownership, control or holdings of 5% or more with power to vote during the fiscal year ending December 31, 2013 |                                                      |                                                                          |  |  |  |
|---------------------------------------------------------|------------------------------------------------------|--------------------------------------------------------------------------|-------------------------------------------------------------------------------------------------------------------------------------------------------------------|------------------------------------------------------|--------------------------------------------------------------------------|--|--|--|
| (1)(a)<br>Name<br>City, State, Country                  | (1)(b)<br>Country of Citizenship<br>or Incorporation | (1)(c)<br>Number and Percentage of<br>Each Class of Voting<br>Securities | (2)(a)<br>Name<br>City, State, Country                                                                                                                            | (2)(b)<br>Country of Citizenship<br>or Incorporation | (2)(c)<br>Number and Percentage of<br>Each Class of Voting<br>Securities |  |  |  |
| BlackRock Inc.<br>New York, NY USA                      | USA                                                  | 2,703,542 - 9% Common Stock                                              | N/A                                                                                                                                                               |                                                      |                                                                          |  |  |  |
| The Vanguard Group, Inc.<br>Malvern, PA USA             | USA                                                  | 1,767,766 - 6% Common Stock                                              |                                                                                                                                                                   |                                                      |                                                                          |  |  |  |