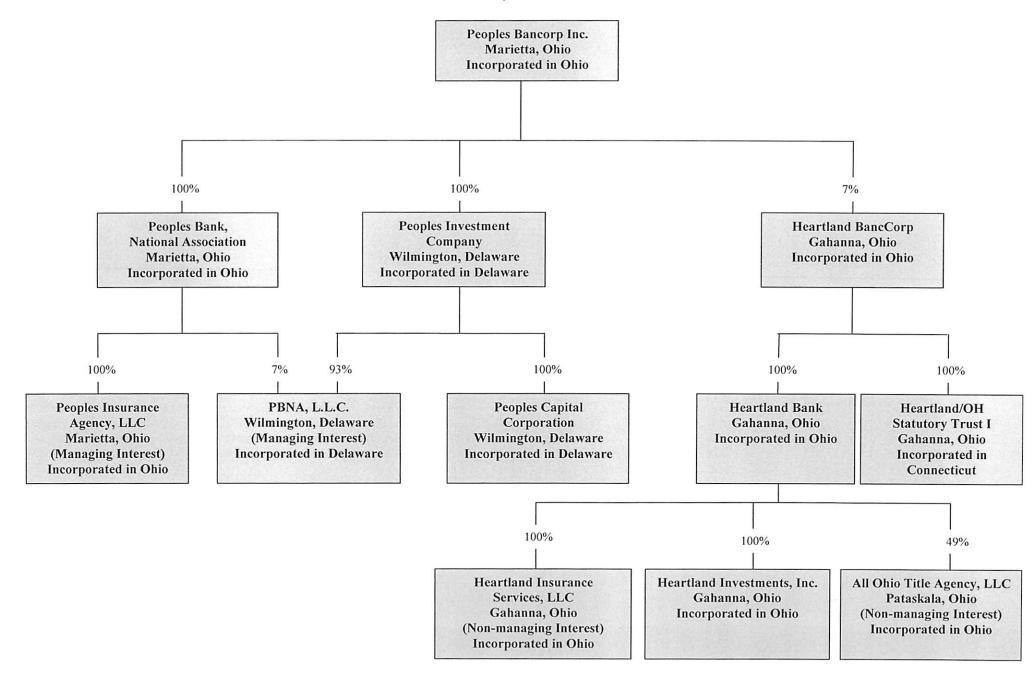

### Item 2: Organization Chart

Please refer to Exhibit A.

## Exhibit A

**Peoples Bancorp Inc. Organization Chart** 

December 31, 2013