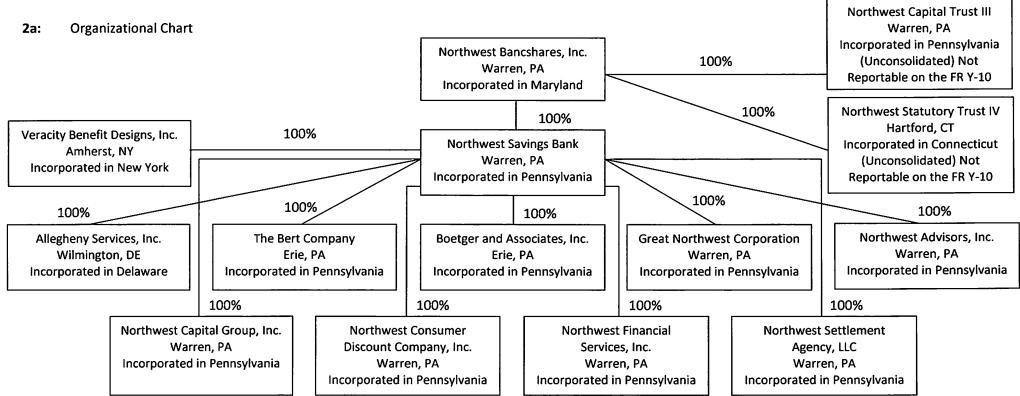

# Northwest Bancshares, Inc. Warren, Pennsylvania Fiscal Year Ending December 31, 2013

#### Report Item

1: The bank holding company prepares an annual report for its shareholders and is registered with the SEC. As specified by the Federal Reserve Bank of Cleveland, one copy is enclosed.

2b: Domestic branch listing provided to the Federal Reserve Bank of Cleveland.