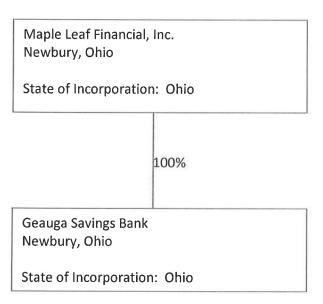

### Maple Leaf Financial, Inc.

FR Y-6 Annual Report of Holding Companies

Fiscal year ending December 31, 2013

#### Report Item:

- The savings and loan holding company prepares an annual report for its shareholders and is not registered with the SEC. The 2012 annual report is enclosed.
- 2a Organizational Chart